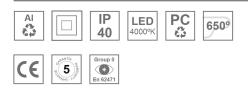

#### **Description:**

Downlight to be mounted on a three-phase track model KOMBIC 70 TK 1500. Body made of recycled aluminum extrusion with a rate of 75% and reflector made of recycled polycarbonate R-PC FR WHITE TM with bromine-free flame retardant. Flammability grade V0 according to UL94. Heat sink made of aluminum injection. LED COB, with color temperature 4000K with CRI80. ON OFF electronic equipment included. With a protection degree of IP20. Insulation class II. Photobiological safety group 0. Lifespan: 72,000 L80 B10. Available finish SERENA palette (Arena, Bronze, Champagne, Dark Chocolate, Dark Grey, Terracotta). Tolerance of luminous flux ±4% according to finish.

#### **TECHNICAL SPECIFICATIONS:**

| Plum:         | 10,5W                    | ⁰К:           | 4000             |
|---------------|--------------------------|---------------|------------------|
| UGR:          | 19                       | CRI :         | 80               |
| Туре:         | СОВ                      | MacAdam:      | 3                |
| LED Lifetime: | 72.000 L80 B10 (Ta=25°C) | Power Supply: | 220-240V 50/60Hz |
|               |                          | Gear:         | Electronic       |