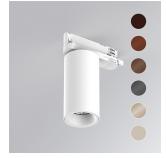

#### **Description:**

Downlight to be mounted on a three-phase track model KOMBIC 70 TK 1500. Body made of recycled aluminum extrusion with a rate of 75% and reflector made of recycled polycarbonate R-PC FR WHITE TM with bromine-free flame retardant. Flammability grade V0 according to UL94. Heat sink made of aluminum injection. LED COB, with color temperature 4000K with CRI80. ON OFF electronic equipment included. With a protection degree of IP20. Insulation class II. Photobiological safety group 0. Lifespan: 72,000 L80 B10. Available finish SERENA palette (Arena, Bronze, Champagne, Dark Chocolate, Dark Grey, Terracotta). Tolerance of luminous flux ±4% according to finish.

Weight: 560 g

Installation: 3-Circuit track