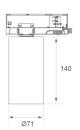

Weight: 560 g

Installation: 3-Circuit track

#### **TECHNICAL SPECIFICATIONS:**

| Plum:         | 10,5W                    | ⁰К:           | 4000             |
|---------------|--------------------------|---------------|------------------|
| UGR:          | 19                       | CRI :         | 80               |
| Туре:         | СОВ                      | MacAdam:      | 3                |
| LED Lifetime: | 72.000 L80 B10 (Ta=25°C) | Power Supply: | 220-240V 50/60Hz |
|               |                          | Gear:         | Electronic       |