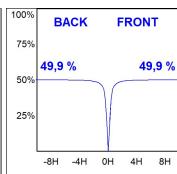

## **PHOTOMETRIC DATA:**

K71TK1520RW830DWW

 $\eta$  = 100%

lmax = 1354 cd/klm

UTE: 1,00A

CIE: 87 96 100 100 100