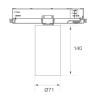

Finish: Matte white RAL 9010

KOMBIC 70 TK 1500 IP20 WW RF WFL D W/W

Weight: 600 g

Installation: 3-Circuit track

### **TECHNICAL SPECIFICATIONS:**

Light output: 1.104 lm °K: 3000 Plum: 10,3W CRI: 80 Efficacy: 107,2 lm/w 3 MacAdam:

UGR: 19 Power Supply: 220-240V 50/60Hz Type: СОВ Gear: Adjustable DALI

LED Lifetime: 72.000 L80 B10 (Ta=25°C)