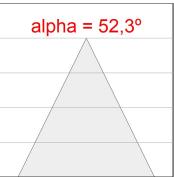

## **PHOTOMETRIC DATA:**

K71TK1520RW830DWW

 $\eta$  = 100%

lmax = 1354 cd/klm

UTE: 1,00A

CIE: 87 96 100 100 100