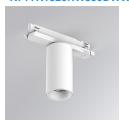

### **KOMBIC 70 TRACK**

### K71TK1520RW830DWW

# Description:

LAMP Suspended or ceiling mounting downlight KOMBIC 70 TK 1500. Body made of recycled aluminium extrusion at a rate of 75% and reflector made of recycled polycarbonate R-PC FR WHITE TM non-brominated flame retardant additive. Flammability grade V0 according to UL94. Inner reflector finished in white and Wide Flood reflector for greater efficiency and to achieve controlled light distribution and low glare level, less than UGR<19. Heatsink made of die-cast aluminium. COB LED, colour temperature 3000K and IRC80. Electronic DALI gear included. IP20 rated. Insulation Class II. Photobiological safety group 0. LED life time: 72.000 L80 B10. Available finishes: White and black.

Finish: Matte white RAL 9010

KOMBIC 70 TK 1500 IP20 WW RF WFL D W/W

Weight: 600 g

Installation: 3-Circuit track