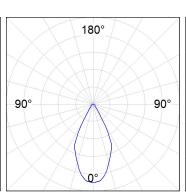

## **PHOTOMETRIC DATA:**

K71TK1520RW830DWW

 $\eta$  = 100%

lmax = 1354 cd/klm

UTE: 1,00A

CIE: 87 96 100 100 100