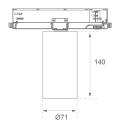

Weight: 600 g

Installation: 3-Circuit track

## **TECHNICAL SPECIFICATIONS:**

Plum: 10,3W °K: 3000 UGR: 19 CRI: 80 Type: COB 3 MacAdam:

LED Lifetime: 72.000 L80 B10 (Ta=25°C) Power Supply: 220-240V 50/60Hz

> Gear: Adjustable DALI