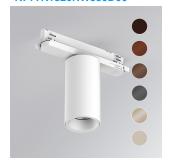

## Description:

Downlight to be mounted on three-phase track model KOMBIC 70 TK 1500. Body made of recycled aluminum extrusion with a rate of 75% and reflector made of recycled polycarbonate R-PC FR WHITE TM with bromine-free flame retardant. Flammability grade V0 according to UL94. Heat sink made of aluminum injection. LED COB, with color temperature 3000K with CRI80. DALI electronic equipment included. With a protection degree of IP20. Insulation class II. Photobiological safety group 0. Lifespan: 72,000 L80 B10. Available finish SERENA palette (Arena, Bronze, Champagne, Dark Chocolate, Dark Grey, Terracotta). Tolerance of luminous flux ±4% according

Weight: 600 g

Installation: 3-Circuit track

## **TECHNICAL SPECIFICATIONS:**

Plum: 10,3W °K: 3000 UGR: 19 CRI: 80 Type: COB 3 MacAdam:

LED Lifetime: 72.000 L80 B10 (Ta=25°C) Power Supply: 220-240V 50/60Hz

> Gear: Adjustable DALI