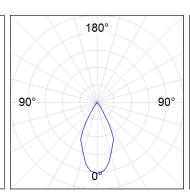

### **PHOTOMETRIC DATA:**

K71TK1520RW827NBB  $\eta$  = 100% lmax = 1630 cd/klmUTE: CIE: 99 100 100 100 100