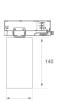

Finish: Matte black RAL 9011

Weight: 560 g

Installation: 3-Circuit track

#### **TECHNICAL SPECIFICATIONS:**

Light output: 854 lm °K: 2700 Plum: 10,5W CRI: 80 Efficacy: 81,3 lm/w 3 MacAdam:

UGR: 16 Power Supply: 220-240V 50/60Hz Type: СОВ

LED Lifetime: 72.000 L80 B10 (Ta=25°C)