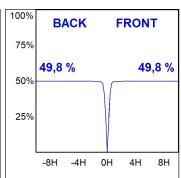

### **PHOTOMETRIC DATA:**

K71TK1520RW827NBB  $\eta$  = 100% lmax = 1630 cd/klmUTE: CIE: 99 100 100 100 100