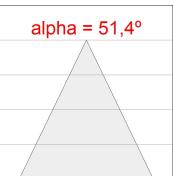

### **PHOTOMETRIC DATA:**

K71TK1520RW827NBB  $\eta$  = 100% lmax = 1630 cd/klmUTE: CIE: 99 100 100 100 100