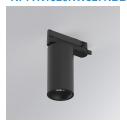

#### **KOMBIC 70 TRACK**

#### K71TK1520RW827NBB

#### KOMBIC 70 TK 1500 IP20 VWW RF WFL B/B

#### Description:

LAMP Suspended or ceiling mounting downlight KOMBIC 70 TK 1500. Body made of recycled aluminium extrusion at a rate of 75% and reflector made of recycled polycarbonate R-PC FR WHITE TM non-brominated flame retardant additive. Flammability grade V0 according to UL94. Inner reflector finished in black and Wide Flood reflector for greater efficiency and to achieve controlled light distribution and low glare level, less than UGR<19. Heatsink made of die-cast aluminium. COB LED, colour temperature 2700K and IRC80. Electronic ON OFF gear included. IP20 rated. Insulation Class II. Photobiological safety group 0. LED life time: 72.000 L80 B10. Available finishes: White and black.

Finish: Matte black RAL 9011

Weight: 560 g

Installation: 3-Circuit track