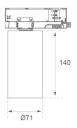

Weight: 560 g

Installation: 3-Circuit track

## **TECHNICAL SPECIFICATIONS:**

Plum: 10,5W °K: 2700 UGR: 19 CRI: 80 Type: COB 3 MacAdam:

LED Lifetime: 72.000 L80 B10 (Ta=25°C) Power Supply: 220-240V 50/60Hz

> Gear: Electronic