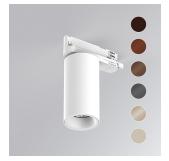

## Description:

Downlight for mounting on three-phase track model KOMBIC 70 TK 1500. Body made of recycled aluminum extrusion with a rate of 75% and reflector made of recycled polycarbonate R-PC FR WHITE TM with bromine-free flame retardant. Flammability grade V0 according to UL94. Heat sink made of aluminum injection. LED COB, with color temperature 2700K with CRI80. ON OFF electronic equipment included. With a protection degree of IP20. Insulation class II. Photobiological safety group 0. Lifespan: 72,000 L80 B10. Available finish SERENA palette (Arena, Bronze, Champagne, Dark Chocolate, Dark Grey, Terracotta). Tolerance of luminous flux ±4% according

Weight: 560 g

Installation: 3-Circuit track