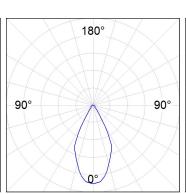

## **PHOTOMETRIC DATA:**

K71TK1520RW827DWW  $\eta$  = 100%

lmax = 1354 cd/klm

UTE: 1,00A

CIE: 87 96 100 100 100