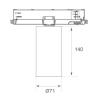

Finish: Matte white RAL 9010

Weight: 600 g

Installation: 3-Circuit track

## **TECHNICAL SPECIFICATIONS:**

Light output: 1.053 lm °K: 2700 Plum: 10,3W CRI: 80 Efficacy: 102,2 lm/w 3 MacAdam:

UGR: 19 Power Supply: 220-240V 50/60Hz Type: СОВ Gear: Adjustable DALI

LED Lifetime: 72.000 L80 B10 (Ta=25°C)