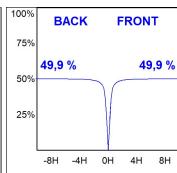

## **PHOTOMETRIC DATA:**

K71TK1520RW827DWW  $\eta$  = 100%

lmax = 1354 cd/klm

UTE: 1,00A

CIE: 87 96 100 100 100