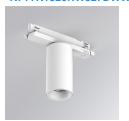

## **KOMBIC 70 TRACK**

## K71TK1520RW827DWW

KOMBIC 70 TK 1500 IP20 VWW RF WFL D W/W

Description: LAMP Suspended or ceiling mounting downlight KOMBIC 70 TK 1500. Body made of recycled aluminium extrusion at a rate of 75% and reflector made of recycled polycarbonate R-PC FR WHITE TM non-brominated flame retardant additive. Flammability grade V0 according to UL94. Inner reflector finished in white and Wide Flood reflector for greater efficiency and to achieve controlled light distribution and low glare level, less than UGR<19. Heatsink made of die-cast aluminium. COB LED, colour temperature 2700K and IRC80. Electronic DALI gear included. IP20 rated. Insulation Class II. Photobiological safety group 0. LED life time: 72.000 L80 B10. Available finishes: White and black.

Finish: Matte white RAL 9010

Weight: 600 g

Installation: 3-Circuit track