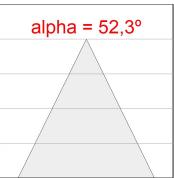

## **TECHNICAL SPECIFICATIONS:**

Light output: 1.053 lm °K: 2700 Plum: 10,3W CRI: 80 Efficacy: 102,2 lm/w 3 MacAdam:

UGR: 19 Power Supply: 220-240V 50/60Hz Type: СОВ Gear: Adjustable DALI

LED Lifetime: 72.000 L80 B10 (Ta=25°C)