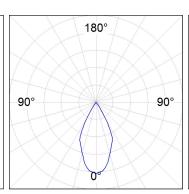

### **TECHNICAL SPECIFICATIONS:**

Light output: 854 lm °K: 2700 Plum: 10,3W CRI: 80 Efficacy: 82,9 lm/w 3 MacAdam:

UGR: 16 Power Supply: 220-240V 50/60Hz Type: СОВ Gear: Adjustable DALI

LED Lifetime: 72.000 L80 B10 (Ta=25°C)