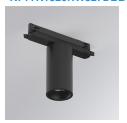

# Description:

LAMP Suspended or ceiling mounting downlight KOMBIC 70 TK 1500. Body made of recycled aluminium extrusion at a rate of 75% and reflector made of recycled polycarbonate R-PC FR WHITE TM non-brominated flame retardant additive. Flammability grade V0 according to UL94. Inner reflector finished in black and Wide Flood reflector for greater efficiency and to achieve controlled light distribution and low glare level, less than UGR<19. Heatsink made of die-cast aluminium. COB LED, colour temperature 2700K and IRC80. Electronic DALI gear included. IP20 rated. Insulation Class II. Photobiological safety group 0. LED life time: 72.000 L80 B10. Available finishes: White and black.

Finish: Matte black RAL 9011

KOMBIC 70 TK 1500 IP20 VWW RF WFL D B/B

Weight: 600 g

Installation: 3-Circuit track

## KOMBIC 70 TK 1500 IP20 VWW RF WFL D B/B