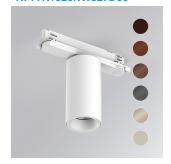

## Description:

Downlight to be mounted on three-phase track model KOMBIC 70 TK 1500. Body made of recycled aluminum extrusion with a rate of 75% and reflector made of recycled polycarbonate R-PC FR WHITE TM with bromine-free flame retardant. Flammability grade V0 according to UL94. Heat sink made of aluminum injection. LED COB, with color temperature 2700K with CRI80. DALI electronic equipment included. With a protection degree of IP20. Insulation class II. Photobiological safety group 0. Lifespan: 72,000 L80 B10. Available finish SERENA palette (Arena, Bronze, Champagne, Dark Chocolate, Dark Grey, Terracotta). Tolerance of luminous flux ±4% according