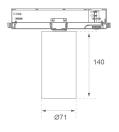

Weight: 600 g

Installation: 3-Circuit track

## **TECHNICAL SPECIFICATIONS:**

Plum: 10,3W °K: 2700 UGR: 19 CRI: 80 Type: COB 3 MacAdam:

LED Lifetime: 72.000 L80 B10 (Ta=25°C) Power Supply: 220-240V 50/60Hz

Gear: Adjustable DALI