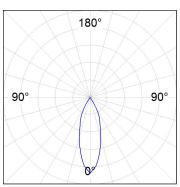

## **PHOTOMETRIC DATA:**

K71TK1520RF940NWW  $\eta$  = 100% Imax = 2619 cd/klm UTE:

CIE: 101 100 100 100 100