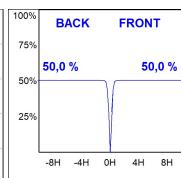

## **PHOTOMETRIC DATA:**

K71TK1520RF940NWW  $\eta$  = 100% Imax = 2619 cd/klm UTE:

CIE: 101 100 100 100 100