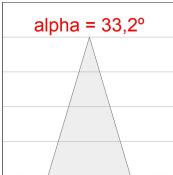

## **PHOTOMETRIC DATA:**

K71TK1520RF940NWW  $\eta$  = 100% Imax = 2619 cd/klm UTE:

CIE: 101 100 100 100 100