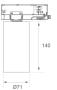

## **KOMBIC 70 TRACK**

# K71TK1520RF940NWW





## **KOMBIC 70 TK 1500 IP20 9NW RF FL W/W**

## Description:

LAMP Suspended or ceiling mounting downlight KOMBIC 70 TK 1500. Body made of recycled aluminium extrusion at a rate of 75% and reflector made of recycled polycarbonate R-PC FR WHITE TM non-brominated flame retardant additive. Flammability grade V0 according to UL94. Inner reflector finished in white and Flood reflector for greater efficiency and to achieve controlled light distribution and low glare level, less than UGR<19. Heatsink made of die-cast aluminium. COB LED, colour temperature 4000K and IRC90. Electronic ON OFF gear included. IP20 rated. Insulation Class II. Photobiological safety group 0. LED life time: 72.000 L80 B10. Available finishes: White and black.



Finish: Matte white RAL 9010

Weight: 560 g

Installation: 3-Circuit track

## **TECHNICAL SPECIFICATIONS:**

Light output: 1.066 lm °K: 4000 Plum: 10,5W CRI: 90 Efficacy: 101,6 lm/w R9: 71 UGR: 19 3

MacAdam: Type: СОВ

LED Lifetime: 72.000 L80 B10 (Ta=25°C) Gear: Electronic

8,4W Power:

## Light output tolerance +/- 10%

























# **CUSTOM MADE OPTIONS:**

















Power Supply:

220-240V 50/60Hz

# **KOMBIC 70 TRACK**



K71TK1520RF940NWW

# **KOMBIC 70 TK 1500 IP20 9NW RF FL W/W**

## **PHOTOMETRIC DATA:**

K71TK1520RF940NWW  $\eta$  = 100% Imax = 2619 cd/klm UTE:

CIE: 101 100 100 100 100