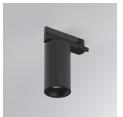

## Description:

LAMP Suspended or ceiling mounting downlight KOMBIC 70 TK 1500. Body made of recycled aluminium extrusion at a rate of 75% and reflector made of recycled polycarbonate R-PC FR WHITE TM non-brominated flame retardant additive. Flammability grade V0 according to UL94. Inner reflector finished in white and Flood reflector for greater efficiency and to achieve controlled light distribution and low glare level, less than UGR<19. Heatsink made of die-cast aluminium. COB LED, colour temperature 4000K and IRC90. Electronic ON OFF gear included. IP20 rated. Insulation Class II. Photobiological safety group 0. LED life time: 72.000 L80 B10. Available finishes: White and black.

Finish: Matte white RAL 9010

Weight: 560 g

Installation: 3-Circuit track