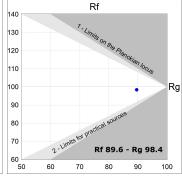

## **TECHNICAL SPECIFICATIONS:**

Light output: 1.066 lm °K: 4000 Plum: 10,5W CRI: 90 Efficacy: 101,6 lm/w R9: 71 UGR: 19 3

MacAdam: Type: СОВ

LED Lifetime: 72.000 L80 B10 (Ta=25°C) Gear: Electronic

8,4W Power: