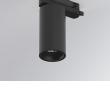

## Description:

LAMP Suspended or ceiling mounting downlight KOMBIC 70 TK 1500. Body made of recycled aluminium extrusion at a rate of 75% and reflector made of recycled polycarbonate R-PC FR WHITE TM non-brominated flame retardant additive. Flammability grade V0 according to UL94. Inner reflector finished in white and Flood reflector for greater efficiency and to achieve controlled light distribution and low glare level, less than UGR<19. Heatsink made of die-cast aluminium. COB LED, colour temperature 4000K and IRC90. Electronic ON OFF gear included. IP20 rated. Insulation Class II. Photobiological safety group 0. LED life time: 72.000 L80 B10. Available finishes: White and black.

Finish: Matte white RAL 9010

Weight: 560 g

Installation: 3-Circuit track