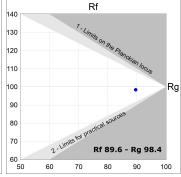

#### **TECHNICAL SPECIFICATIONS:**

Light output: 934 lm °K: 4000 Plum: 10,5W CRI: 90 Efficacy: 89 lm/w R9: 71 UGR: 16 MacAdam: 3

Type: СОВ Power Supply: 220-240V 50/60Hz

LED Lifetime: 72.000 L80 B10 (Ta=25°C) Gear: Electronic