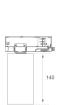

Finish: Matte black RAL 9011

Weight: 560 g

Installation: 3-Circuit track

#### **TECHNICAL SPECIFICATIONS:**

Light output: 934 lm °K: 4000 Plum: 10,5W CRI: 90 Efficacy: 89 lm/w R9: 71 UGR: 16 MacAdam: 3

Type: СОВ Power Supply: 220-240V 50/60Hz

LED Lifetime: 72.000 L80 B10 (Ta=25°C) Gear: Electronic