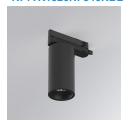

#### Description:

LAMP Suspended or ceiling mounting downlight KOMBIC 70 TK 1500. Body made of recycled aluminium extrusion at a rate of 75% and reflector made of recycled polycarbonate R-PC FR WHITE TM non-brominated flame retardant additive. Flammability grade V0 according to UL94. Inner reflector finished in black and Flood reflector for greater efficiency and to achieve controlled light distribution and low glare level, less than UGR<19. Heatsink made of die-cast aluminium. COB LED, colour temperature 4000K and IRC90. Electronic ON OFF gear included. IP20 rated. Insulation Class II. Photobiological safety group 0. LED life time: 72.000 L80 B10. Available finishes: White and black.

Finish: Matte black RAL 9011

Weight: 560 g

Installation: 3-Circuit track