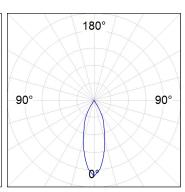

### **PHOTOMETRIC DATA:**

K71TK1520RF940NBB  $\eta$  = 100% Imax = 2619 cd/klm UTE:

CIE: 101 100 100 100 100

Data according to regulations 2019/2020/EU and 2019/2015/EU