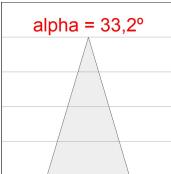

### **PHOTOMETRIC DATA:**

K71TK1520RF940NBB  $\eta$  = 100% Imax = 2619 cd/klm UTE:

CIE: 101 100 100 100 100

Data according to regulations 2019/2020/EU and 2019/2015/EU