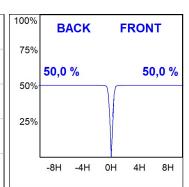

### **PHOTOMETRIC DATA:**

K71TK1520RF940NBB  $\eta$  = 100% Imax = 2619 cd/klm UTE:

CIE: 101 100 100 100 100

Data according to regulations 2019/2020/EU and 2019/2015/EU