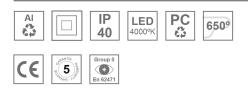

#### **Description:**

Downlight for mounting on three-phase track model KOMBIC 70 TK 1500. Body made of recycled aluminum extrusion with a rate of 75% and reflector made of recycled polycarbonate R-PC FR WHITE TM with bromine-free flame retardant. Flammability grade V0 according to UL94. Flood reflector for greater efficiency and control of light distribution and lower glare UGR<16. Heat sink made of aluminum injection. LED COB, with color temperature 4000K with CRI90. ON OFF electronic equipment included. With an IP20 protection rating. Insulation class II. Photobiological safety group 0. Lifespan: 72,000 L80 B10. Available finish SERENA palette (Arena, Bronze, Champagne, Dark Chocolate, Dark Grey, Terracotta). Tolerance of luminous flux ±4% according to finish.

#### **TECHNICAL SPECIFICATIONS:**

| Plum:         | 10,5W                    | °K :          | 4000             |
|---------------|--------------------------|---------------|------------------|
| UGR:          | 19                       | CRI :         | 90               |
| Туре:         | СОВ                      | MacAdam:      | 3                |
| LED Lifetime: | 72.000 L80 B10 (Ta=25°C) | Power Supply: | 220-240V 50/60Hz |
|               |                          | Gear:         | Electronic       |