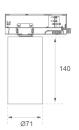

Weight: 560 g

Installation: 3-Circuit track

#### **TECHNICAL SPECIFICATIONS:**

| Plum:         | 10,5W                    | °K :          | 4000             |
|---------------|--------------------------|---------------|------------------|
| UGR:          | 19                       | CRI :         | 90               |
| Туре:         | СОВ                      | MacAdam:      | 3                |
| LED Lifetime: | 72.000 L80 B10 (Ta=25°C) | Power Supply: | 220-240V 50/60Hz |
|               |                          | Gear:         | Electronic       |