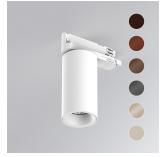

#### **Description:**

Downlight for mounting on three-phase track model KOMBIC 70 TK 1500. Body made of recycled aluminum extrusion with a rate of 75% and reflector made of recycled polycarbonate R-PC FR WHITE TM with bromine-free flame retardant. Flammability grade V0 according to UL94. Flood reflector for greater efficiency and control of light distribution and lower glare UGR<16. Heat sink made of aluminum injection. LED COB, with color temperature 4000K with CRI90. ON OFF electronic equipment included. With an IP20 protection rating. Insulation class II. Photobiological safety group 0. Lifespan: 72,000 L80 B10. Available finish SERENA palette (Arena, Bronze, Champagne, Dark Chocolate, Dark Grey, Terracotta). Tolerance of luminous flux ±4% according to finish.

Weight: 560 g

Installation: 3-Circuit track