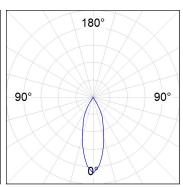

# **PHOTOMETRIC DATA:**

K71TK1520RF940DWW  $\eta$  = 100% Imax = 2619 cd/klm UTE:

CIE: 101 100 100 100 100