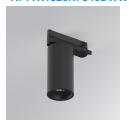

# **KOMBIC 70 TRACK**

# K71TK1520RF940DWW

# **KOMBIC 70 TK 1500 IP20 9NW RF FL D W/W**

# Description:

LAMP Suspended or ceiling mounting downlight KOMBIC 70 TK 1500. Body made of recycled aluminium extrusion at a rate of 75% and reflector made of recycled polycarbonate R-PC FR WHITE TM non-brominated flame retardant additive. Flammability grade V0 according to UL94. Inner reflector finished in white and Flood reflector for greater efficiency and to achieve controlled light distribution and low glare level, less than UGR<19. Heatsink made of die-cast aluminium. COB LED, colour temperature 4000K and IRC90. Electronic DALI gear included. IP20 rated. Insulation Class II. Photobiological safety group 0. LED life time: 72.000 L80 B10. Available finishes: White and black.

Finish: Matte white RAL 9010

Weight: 600 g

Installation: 3-Circuit track