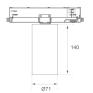

Finish: Matte white RAL 9010

Weight: 600 g

Installation: 3-Circuit track

# **TECHNICAL SPECIFICATIONS:**

Light output: 1.066 lm °K: 4000 Plum: 10,3W CRI: 90 Efficacy: 103,5 lm/w R9: 71 UGR: 19 MacAdam: 3

Type: СОВ Power Supply: 220-240V 50/60Hz LED Lifetime: 72.000 L80 B10 (Ta=25°C) Gear: Adjustable DALI