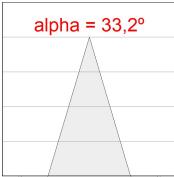

# **PHOTOMETRIC DATA:**

K71TK1520RF940DWW  $\eta$  = 100% Imax = 2619 cd/klm UTE:

CIE: 101 100 100 100 100