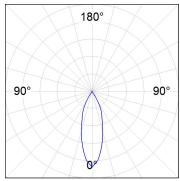

## **PHOTOMETRIC DATA:**

K71TK1520RF940DBB  $\eta$  = 100% Imax = 2619 cd/klm UTE: CIE: 101 100 100 100 100