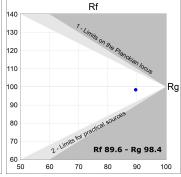

### **TECHNICAL SPECIFICATIONS:**

Light output: 934 lm °K: 4000 Plum: 10,3W CRI: 90 Efficacy: 90,7 lm/w R9: 71 UGR:

16 MacAdam: 3 Type: СОВ

LED Lifetime: 72.000 L80 B10 (Ta=25°C) Gear: Adjustable DALI

8,4W Power: