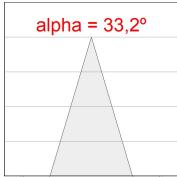

## **PHOTOMETRIC DATA:**

K71TK1520RF940DBB  $\eta$  = 100% Imax = 2619 cd/klm UTE: CIE: 101 100 100 100 100