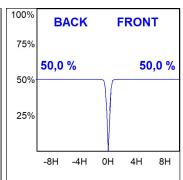

## **PHOTOMETRIC DATA:**

K71TK1520RF940DBB  $\eta$  = 100% Imax = 2619 cd/klm UTE: CIE: 101 100 100 100 100