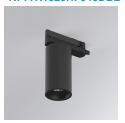

### **KOMBIC 70 TRACK**

### K71TK1520RF940DBB

### **KOMBIC 70 TK 1500 IP20 9NW RF FL D B/B**

### Description:

LAMP Suspended or ceiling mounting downlight KOMBIC 70 TK 1500. Body made of recycled aluminium extrusion at a rate of 75% and reflector made of recycled polycarbonate R-PC FR WHITE TM non-brominated flame retardant additive. Flammability grade V0 according to UL94. Inner reflector finished in black and Flood reflector for greater efficiency and to achieve controlled light distribution and low glare level, less than UGR<19. Heatsink made of die-cast aluminium. COB LED, colour temperature 4000K and IRC90. Electronic DALI gear included. IP20 rated. Insulation Class II. Photobiological safety group 0. LED life time: 72.000 L80 B10. Available finishes: White and black.

Finish: Matte black RAL 9011

Weight: 600 g

Installation: 3-Circuit track