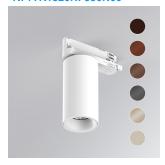

## Description:

Downlight for mounting on three-phase track model KOMBIC 70 TK 1500. Body made of recycled aluminum extrusion with a rate of 75% and reflector made of recycled polycarbonate R-PC FR WHITE TM with bromine-free flame retardant. Flammability grade V0 according to UL94. Flood reflector for greater efficiency and control of light distribution and lower glare UGR<16. Heat sink made of aluminum injection. LED COB, with color temperature 3000K with CRI90. ON OFF electronic equipment included. With an IP20 protection rating. Insulation class II. Photobiological safety group 0. Lifespan: 72,000 L80 B10. Available finish SERENA palette (Arena, Bronze, Champagne, Dark Chocolate, Dark Grey, Terracotta). Tolerance of luminous flux ±4% according to finish.

Weight: 560 g

Installation: 3-Circuit track