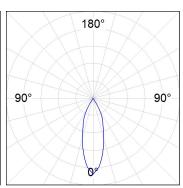

#### **PHOTOMETRIC DATA:**

K71TK1520RF930DWW  $\eta$  = 100% Imax = 2619 cd/klm UTE:

CIE: 101 100 100 100 100