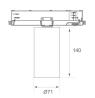

Finish: Matte white RAL 9010

**KOMBIC 70 TK 1500 IP20 9WW RF FL D W/W** 

Weight: 600 g

Installation: 3-Circuit track

#### **TECHNICAL SPECIFICATIONS:**

Light output: 1.000 lm °K: 3000 Plum: 10,3W CRI: 90 Efficacy: 97,1 lm/w R9: 54 UGR: 19 MacAdam: 3

Type: СОВ Power Supply: 220-240V 50/60Hz LED Lifetime: 72.000 L80 B10 (Ta=25°C) Gear: Adjustable DALI