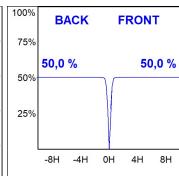

#### **PHOTOMETRIC DATA:**

K71TK1520RF930DWW  $\eta$  = 100% Imax = 2619 cd/klm UTE:

CIE: 101 100 100 100 100