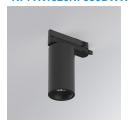

#### **KOMBIC 70 TRACK**

#### K71TK1520RF930DWW

# Description:

LAMP Suspended or ceiling mounting downlight KOMBIC 70 TK 1500. Body made of recycled aluminium extrusion at a rate of 75% and reflector made of recycled polycarbonate R-PC FR WHITE TM non-brominated flame retardant additive. Flammability grade V0 according to UL94. Inner reflector finished in white and Flood reflector for greater efficiency and to achieve controlled light distribution and low glare level, less than UGR<19. Heatsink made of die-cast aluminium. COB LED, colour temperature 3000K and IRC90. Electronic DALI gear included. IP20 rated. Insulation Class II. Photobiological safety group 0. LED life time: 72.000 L80 B10. Available finishes: White and black.

Finish: Matte white RAL 9010

**KOMBIC 70 TK 1500 IP20 9WW RF FL D W/W** 

Weight: 600 g

Installation: 3-Circuit track