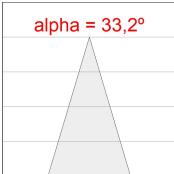

#### **PHOTOMETRIC DATA:**

K71TK1520RF930DWW  $\eta$  = 100% Imax = 2619 cd/klm UTE:

CIE: 101 100 100 100 100