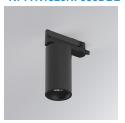

#### **KOMBIC 70 TK 1500 IP20 9WW RF FL D B/B**

#### Description:

LAMP Suspended or ceiling mounting downlight KOMBIC 70 TK 1500. Body made of recycled aluminium extrusion at a rate of 75% and reflector made of recycled polycarbonate R-PC FR WHITE TM non-brominated flame retardant additive. Flammability grade V0 according to UL94. Inner reflector finished in black and Flood reflector for greater efficiency and to achieve controlled light distribution and low glare level, less than UGR<19. Heatsink made of die-cast aluminium. COB LED, colour temperature 3000K and IRC90. Electronic DALI gear included. IP20 rated. Insulation Class II. Photobiological safety group 0. LED life time: 72.000 L80 B10. Available finishes: White and black.

Finish: Matte black RAL 9011

Weight: 600 g

Installation: 3-Circuit track