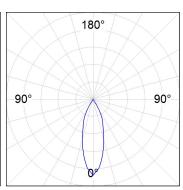

### **PHOTOMETRIC DATA:**

K71TK1520RF930DBB  $\eta$  = 100% Imax = 2619 cd/klm UTE:

CIE: 101 100 100 100 100