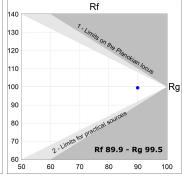

#### **TECHNICAL SPECIFICATIONS:**

Light output: 876 lm °K: 3000 Plum: 10,3W CRI: 90 Efficacy: 85 lm/w R9: 54 UGR: 16 MacAdam: 3

Type: СОВ Power Supply: 220-240V 50/60Hz LED Lifetime: 72.000 L80 B10 (Ta=25°C) Gear: Adjustable DALI