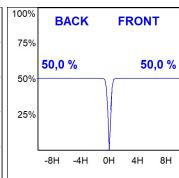

### **PHOTOMETRIC DATA:**

K71TK1520RF930DBB  $\eta$  = 100% Imax = 2619 cd/klm UTE:

CIE: 101 100 100 100 100