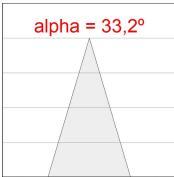

### **PHOTOMETRIC DATA:**

K71TK1520RF930DBB  $\eta$  = 100% Imax = 2619 cd/klm UTE:

CIE: 101 100 100 100 100