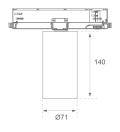

Weight: 600 g

Installation: 3-Circuit track

## **TECHNICAL SPECIFICATIONS:**

Plum: 10,3W °K: 3000 UGR: 19 CRI: 90 Type: COB 3 MacAdam:

LED Lifetime: 72.000 L80 B10 (Ta=25°C) Power Supply: 220-240V 50/60Hz

Gear: Adjustable DALI