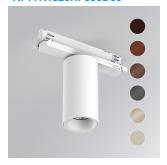

## Description:

Downlight for mounting on three-phase track model KOMBIC 70 TK 1500. Body made of recycled aluminum extrusion with a rate of 75% and reflector made of recycled polycarbonate R-PC FR WHITE TM with bromine-free flame retardant. Flammability grade V0 according to UL94. Flood reflector for greater efficiency and control of light distribution and low glare UGR<16. Heat sink made of aluminum injection. LED COB, with color temperature 3000K with CRI90. DALI electronic equipment included. With an IP20 protection rating. Class II insulation. Photobiological safety group 0. Lifespan: 72,000 L80 B10. Available finish SERENA palette (Arena, Bronze, Champagne, Dark Chocolate, Dark Grey, Terracotta). Tolerance of luminous flux ±4% according to finish.

Weight: 600 g

Installation: 3-Circuit track