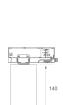

Finish: Matte black RAL 9011

Weight: 560 g

Installation: 3-Circuit track

## **TECHNICAL SPECIFICATIONS:**

Light output: 840 lm °K: 2700 Plum: 10,5W CRI: 90 Efficacy: 80 lm/w R9: 61 UGR: 16 MacAdam: 3

Type: СОВ Power Supply: 220-240V 50/60Hz

LED Lifetime: 72.000 L80 B10 (Ta=25°C) Gear: Electronic