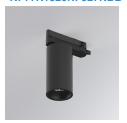

## Description:

LAMP Suspended or ceiling mounting downlight KOMBIC 70 TK 1500. Body made of recycled aluminium extrusion at a rate of 75% and reflector made of recycled polycarbonate R-PC FR WHITE TM non-brominated flame retardant additive. Flammability grade V0 according to UL94. Inner reflector finished in black and Flood reflector for greater efficiency and to achieve controlled light distribution and low glare level, less than UGR<19. Heatsink made of die-cast aluminium. COB LED, colour temperature 2700K and IRC90. Electronic ON OFF gear included. IP20 rated. Insulation Class II. Photobiological safety group 0. LED life time: 72.000 L80 B10. Available finishes: White and black.

Finish: Matte black RAL 9011

Weight: 560 g

Installation: 3-Circuit track