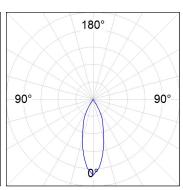

# **PHOTOMETRIC DATA:**

K71TK1520RF927NBB  $\eta$  = 100% Imax = 2619 cd/klm UTE:

CIE: 101 100 100 100 100