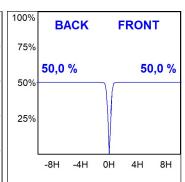

# **PHOTOMETRIC DATA:**

K71TK1520RF927NBB  $\eta$  = 100% Imax = 2619 cd/klm UTE:

CIE: 101 100 100 100 100