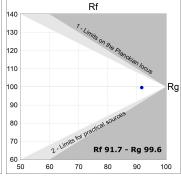

## **TECHNICAL SPECIFICATIONS:**

Light output: 840 lm °K: 2700 Plum: 10,5W CRI: 90 Efficacy: 80 lm/w R9: 61 UGR: 16 MacAdam: 3

Type: СОВ Power Supply: 220-240V 50/60Hz

LED Lifetime: 72.000 L80 B10 (Ta=25°C) Gear: Electronic