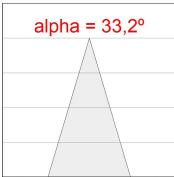

# **PHOTOMETRIC DATA:**

K71TK1520RF927NBB  $\eta$  = 100% Imax = 2619 cd/klm UTE:

CIE: 101 100 100 100 100