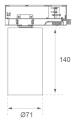

Weight: 560 g

Installation: 3-Circuit track

## **TECHNICAL SPECIFICATIONS:**

Plum: 10,5W °K: 2700 UGR: 19 CRI: 90 Type: COB MacAdam: 3

LED Lifetime: 72.000 L80 B10 (Ta=25°C) Power Supply: 220-240V 50/60Hz

> Gear: Electronic