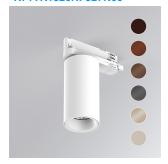

## Description:

Downlight for mounting on three-phase track model KOMBIC 70 TK 1500. Body made of recycled aluminum extrusion with a rate of 75% and reflector made of recycled polycarbonate R-PC FR WHITE TM with bromine-free flame retardant. Flammability grade V0 according to UL94. Flood reflector for greater efficiency and control of light distribution and lower glare UGR<16. Heat sink made of aluminum injection. LED COB, with color temperature 2700K with CRI90. ON OFF electronic equipment included. With an IP20 protection rating. Insulation class II. Photobiological safety group 0. Lifespan: 72,000 L80 B10. Available finish SERENA palette (Arena, Bronze, Champagne, Dark Chocolate, Dark Grey, Terracotta). Tolerance of luminous flux ±4% according to finish.

Weight: 560 g

Installation: 3-Circuit track