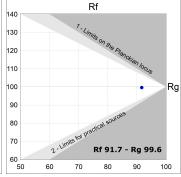

### **TECHNICAL SPECIFICATIONS:**

Light output: 840 lm °K: 2700 Plum: 10,3W CRI: 90 Efficacy: 81,5 lm/w R9: 61 UGR: 16 MacAdam: 3

Type: СОВ Power Supply: 220-240V 50/60Hz LED Lifetime: 72.000 L80 B10 (Ta=25°C) Gear: Adjustable DALI