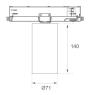

Finish: Matte black RAL 9011

Weight: 600 g

Installation: 3-Circuit track

### **TECHNICAL SPECIFICATIONS:**

Light output: 840 lm °K: 2700 Plum: 10,3W CRI: 90 Efficacy: 81,5 lm/w R9: 61 UGR: 16 MacAdam: 3

Type: СОВ Power Supply: 220-240V 50/60Hz LED Lifetime: 72.000 L80 B10 (Ta=25°C) Gear: Adjustable DALI