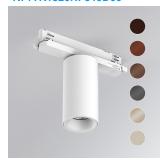

## Description:

Downlight for mounting on three-phase track model KOMBIC 70 TK 1500. Body made of recycled aluminum extrusion with a rate of 75% and reflector made of recycled polycarbonate R-PC FR WHITE TM with bromine-free flame retardant. Flammability grade V0 according to UL94. Flood reflector for greater efficiency and control of light distribution and lower glare UGR<16. Heat sink made of aluminum injection. LED COB, with color temperature 4000K with CRI80. DALI electronic equipment included. With a protection degree of IP20. Insulation class II. Photobiological safety group 0. Lifespan: 72,000 L80 B10. Available finish SERENA palette (Arena, Bronze, Champagne, Dark Chocolate, Dark Grey, Terracotta). Tolerance of luminous flux ±4% according to finish.

Weight: 600 g

Installation: 3-Circuit track