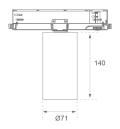

Weight: 600 g

Installation: 3-Circuit track

## **TECHNICAL SPECIFICATIONS:**

Plum: 10,3W °K: 4000 UGR: 19 CRI: 80 Type: COB 3 MacAdam:

LED Lifetime: 72.000 L80 B10 (Ta=25°C) Power Supply: 220-240V 50/60Hz

Gear: Adjustable DALI