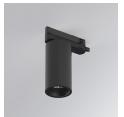

# **KOMBIC 70 TRACK**

# K71TK1520RF830NWW

# KOMBIC 70 TK 1500 IP20 WW RF FL W/W

# Description:

LAMP Suspended or ceiling mounting downlight KOMBIC 70 TK 1500. Body made of recycled aluminium extrusion at a rate of 75% and reflector made of recycled polycarbonate R-PC FR WHITE TM non-brominated flame retardant additive. Flammability grade V0 according to UL94. Inner reflector finished in white and Flood reflector for greater efficiency and to achieve controlled light distribution and low glare level, less than UGR<19. Heatsink made of die-cast aluminium. COB LED, colour temperature 3000K and IRC80. Electronic ON OFF gear included. IP20 rated. Insulation Class II. Photobiological safety group 0. LED life time: 72.000 L80 B10. Available finishes: White and black.

Finish: Matte white RAL 9010

Weight: 560 g

Installation: 3-Circuit track