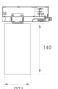

Finish: Matte white RAL 9010

Weight: 560 g

Installation: 3-Circuit track

# **TECHNICAL SPECIFICATIONS:**

Light output: 1.174 lm °K: 3000 Plum: 10,5W CRI: 80 Efficacy: 111,8 lm/w 3 MacAdam:

UGR: 19 Power Supply: 220-240V 50/60Hz Type: СОВ

LED Lifetime: 72.000 L80 B10 (Ta=25°C)