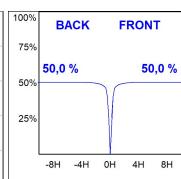

# **PHOTOMETRIC DATA:**

K71TK1520RF830NWW  $\eta$  = 100%

Imax = 2307 cd/klm

UTE: 1,00A

CIE: 92 98 100 100 100