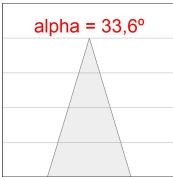

# **PHOTOMETRIC DATA:**

K71TK1520RF830NWW  $\eta$  = 100%

Imax = 2307 cd/klm

UTE: 1,00A

CIE: 92 98 100 100 100