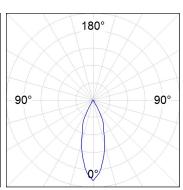

# **PHOTOMETRIC DATA:**

K71TK1520RF830NWW  $\eta$  = 100%

Imax = 2307 cd/klm

UTE: 1,00A

CIE: 92 98 100 100 100