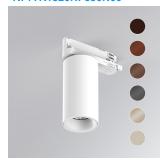

## Description:

Downlight for mounting on three-phase track model KOMBIC 70 TK 1500. Body made of recycled aluminum extrusion with a rate of 75% and reflector made of recycled polycarbonate R-PC FR WHITE TM with bromine-free flame retardant. Flammability grade V0 according to UL94. Flood reflector for greater efficiency and control of light distribution and lower glare UGR<16. Heat sink made of aluminum injection. LED COB, with color temperature 3000K with CRI80. ON OFF electronic equipment included. With an IP20 protection rating. Insulation class II. Photobiological safety group 0. Lifespan: 72,000 L80 B10. Available finish SERENA palette (Arena, Bronze, Champagne, Dark Chocolate, Dark Grey, Terracotta). Tolerance of luminous flux ±4% according to finish.

Weight: 560 g

Installation: 3-Circuit track