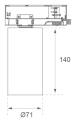

0 TK 1500 IP20 830 RF FL SER

## Description:

Downlight for mounting on three-phase track model KOMBIC 70 TK 1500. Body made of recycled aluminum extrusion with a rate of 75% and reflector made of recycled polycarbonate R-PC FR WHITE TM with bromine-free flame retardant. Flammability grade V0 according to UL94. Flood reflector for greater efficiency and control of light distribution and lower glare UGR<16. Heat sink made of aluminum injection. LED COB, with color temperature 3000K with CRI80. ON OFF electronic equipment included. With an IP20 protection rating. Insulation class II. Photobiological safety group 0. Lifespan: 72,000 L80 B10. Available finish SERENA palette (Arena, Bronze, Champagne, Dark Chocolate, Dark Grey, Terracotta). Tolerance of luminous flux ±4% according to finish.



Weight: 560 g

Installation: 3-Circuit track

## **TECHNICAL SPECIFICATIONS:**

Plum: 10,5W °K: 3000 UGR: 19 CRI: 80 Type: COB 3 MacAdam:

LED Lifetime: 72.000 L80 B10 (Ta=25°C) Power Supply: 220-240V 50/60Hz

> Gear: Electronic

























# **CUSTOM MADE OPTIONS:**









Data according to regulations 2019/2020/EU and 2019/2015/EU