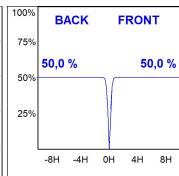

### **PHOTOMETRIC DATA:**

K71TK1520RF830DBB  $\eta$  = 100% Imax = 2619 cd/klm UTE: CIE: 101 100 100 100 100

Data according to regulations 2019/2020/EU and 2019/2015/EU