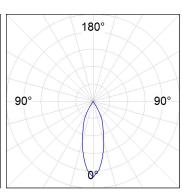

### **PHOTOMETRIC DATA:**

K71TK1520RF830DBB  $\eta$  = 100% Imax = 2619 cd/klm UTE: CIE: 101 100 100 100 100

Data according to regulations 2019/2020/EU and 2019/2015/EU