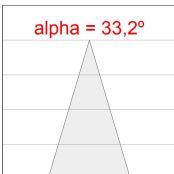

### **PHOTOMETRIC DATA:**

K71TK1520RF830DBB  $\eta$  = 100% Imax = 2619 cd/klm UTE: CIE: 101 100 100 100 100

Data according to regulations 2019/2020/EU and 2019/2015/EU