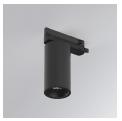

#### **KOMBIC 70 TRACK**

#### K71TK1520RF830DBB

#### KOMBIC 70 TK 1500 IP20 WW RF FL D B/B

#### Description:

LAMP Suspended or ceiling mounting downlight KOMBIC 70 TK 1500. Body made of recycled aluminium extrusion at a rate of 75% and reflector made of recycled polycarbonate R-PC FR WHITE TM non-brominated flame retardant additive. Flammability grade V0 according to UL94. Inner reflector finished in black and Flood reflector for greater efficiency and to achieve controlled light distribution and low glare level, less than UGR<19. Heatsink made of die-cast aluminium. COB LED, colour temperature 3000K and IRC80. Electronic DALI gear included. IP20 rated. Insulation Class II. Photobiological safety group 0. LED life time: 72.000 L80 B10. Available finishes: White and black.

Finish: Matte black RAL 9011

Weight: 600 g

Installation: 3-Circuit track