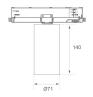

Finish: Matte black RAL 9011

Weight: 600 g

Installation: 3-Circuit track

#### **TECHNICAL SPECIFICATIONS:**

Light output: 1.029 lm °K: 3000 Plum: 10,3W CRI: 80 Efficacy: 99,9 Im/w 3 MacAdam:

UGR: 16 Power Supply: 220-240V 50/60Hz Type: СОВ Gear: Adjustable DALI

LED Lifetime: 72.000 L80 B10 (Ta=25°C)