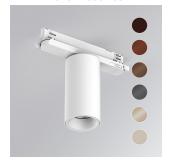

## Description:

Downlight for mounting on three-phase track model KOMBIC 70 TK 1500. Body made of recycled aluminum extrusion with a rate of 75% and reflector made of recycled polycarbonate R-PC FR WHITE TM with bromine-free flame retardant. Flammability grade V0 according to UL94. Flood reflector for greater efficiency and control of light distribution and lower glare UGR<16. Heat sink made of aluminum injection. LED COB, with color temperature 3000K with CRI80. DALI electronic equipment included. With an IP20 protection rating. Insulation class II. Photobiological safety group 0. Lifespan: 72,000 L80 B10. Available finish SERENA palette (Arena, Bronze, Champagne, Dark Chocolate, Dark Grey, Terracotta). Tolerance of luminous flux ±4% according to finish.

Weight: 600 g

Installation: 3-Circuit track