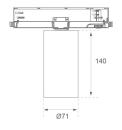

Weight: 600 g

Installation: 3-Circuit track

## **TECHNICAL SPECIFICATIONS:**

Plum: 10,3W °K: 3000 UGR: 19 CRI: 80 Type: COB 3 MacAdam:

LED Lifetime: 72.000 L80 B10 (Ta=25°C) Power Supply: 220-240V 50/60Hz Gear: Adjustable DALI