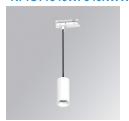

#### **KOMBIC 70 SUT**

#### K71ST1540WF940NWW

#### **KOMBIC 70 SUT 1500 IP40 9NW WFL W/W**

#### Description:

LAMP Suspended or ceiling mounting downlight KOMBIC 70 SUT 1500. Body made of recycled aluminium extrusion at a rate of 75% and reflector made of recycled polycarbonate R-PC FR WHITE TM non-brominated flame retardant additive. Flammability grade V0 according to UL94. Inner reflector finished in white and Wide Flood optic for greater efficiency and to achieve controlled light distribution and low glare level, less than UGR<16. Heatsink made of die-cast aluminium. COB LED, colour temperature 4000K and IRC90. Electronic ON OFF gear included. IP40 rated. Insulation Class II. Photobiological safety group 0. LED life time: 72.000 L80 B10. Available finishes: White and black.

Finish: Matte white RAL 9010

Weight: 630 g

Installation: Suspended