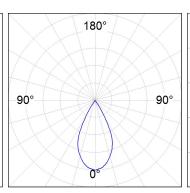

#### **PHOTOMETRIC DATA:**

K71ST1540WF940NWW  $\eta$  = 100% lmax = 1601 cd/klmUTE:

CIE: 99 100 100 100 100