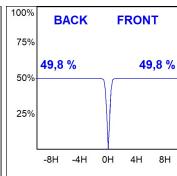

#### **PHOTOMETRIC DATA:**

K71ST1540WF940NWW  $\eta$  = 100% lmax = 1601 cd/klmUTE:

CIE: 99 100 100 100 100