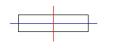

#### **PHOTOMETRIC DATA:**

K71ST1540WF940NWW  $\eta$  = 100% lmax = 1601 cd/klmUTE:

CIE: 99 100 100 100 100