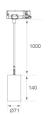

Finish: Matte white RAL 9010

Weight: 630 g

Installation: Suspended

#### **TECHNICAL SPECIFICATIONS:**

Light output: 884 lm °K: 4000 Plum: 10,5W CRI: 90 Efficacy: 84,2 lm/w R9: 71 UGR: 19 3

MacAdam: Type: СОВ

LED Lifetime: 72.000 L80 B10 (Ta=25°C) Gear: Electronic

8,4W Power: