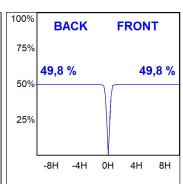

# **PHOTOMETRIC DATA:**

K71ST1540WF940DWW  $\eta$  = 100% lmax = 1601 cd/klmUTE:

CIE: 99 100 100 100 100