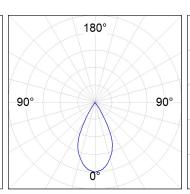

# **PHOTOMETRIC DATA:**

K71ST1540WF940DWW  $\eta$  = 100% lmax = 1601 cd/klmUTE:

CIE: 99 100 100 100 100