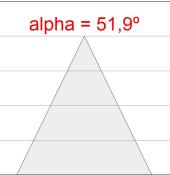

# **PHOTOMETRIC DATA:**

K71ST1540WF940DWW  $\eta$  = 100% lmax = 1601 cd/klmUTE:

CIE: 99 100 100 100 100