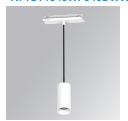

# **KOMBIC 70 SUT**

# K71ST1540WF940DWW

# **KOMBIC 70 SUT 1500 IP40 9NW WFL D W/W**

# Description:

LAMP Suspended or ceiling mounting downlight KOMBIC 70 SUT 1500. Body made of recycled aluminium extrusion at a rate of 75% and reflector made of recycled polycarbonate R-PC FR WHITE TM non-brominated flame retardant additive. Flammability grade V0 according to UL94. Inner reflector finished in white and Wide Flood optic for greater efficiency and to achieve controlled light distribution and low glare level, less than UGR<16. Heatsink made of die-cast aluminium. COB LED, colour temperature 4000K and IRC90. Electronic DALI gear included. IP40 rated. Insulation Class II. Photobiological safety group 0. LED life time: 72.000 L80 B10. Available finishes: White and black.

Finish: Matte white RAL 9010

Weight: 670 g

Installation: Suspended