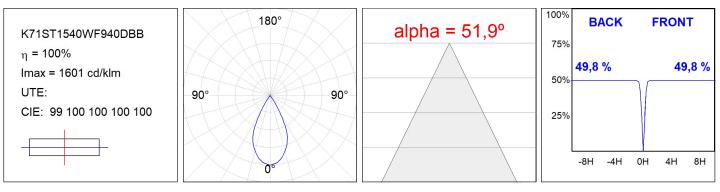

#### **TECHNICAL SPECIFICATIONS:**

| Light output: | 788 lm                   | °K :          | 4000             |
|---------------|--------------------------|---------------|------------------|
| Plum:         | 10,3W                    | CRI :         | 90               |
| Efficacy:     | 76,5 lm/w                | R9 :          | 71               |
| UGR:          | 16                       | MacAdam:      | 3                |
| Туре:         | СОВ                      | Power Supply: | 220-240V 50/60Hz |
| LED Lifetime: | 72.000 L80 B10 (Ta=25°C) | Gear:         | Adjustable DALI  |
| Power:        | 8,4W                     |               |                  |

### Light output tolerance +/- 10%