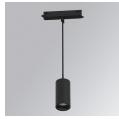

#### Description:

LAMP Suspended or ceiling mounting downlight KOMBIC 70 SUT 1500. Body made of recycled aluminium extrusion at a rate of 75% and reflector made of recycled polycarbonate R-PC FR WHITE TM non-brominated flame retardant additive. Flammability grade V0 according to UL94. Inner reflector finished in black and Wide Flood optic for greater efficiency and to achieve controlled light distribution and low glare level, less than UGR<16. Heatsink made of die-cast aluminium. COB LED, colour temperature 4000K and IRC90. Electronic DALI gear included. IP40 rated. Insulation Class II. Photobiological safety group 0. LED life time: 72.000 L80 B10. Available finishes: White and black.

Finish: Matte black RAL 9011

Weight: 670 g

Installation: Suspended