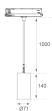

#### **Product datasheet**

# KOMBIC 70 SUT

## K71ST1540WF940DBB





### KOMBIC 70 SUT 1500 IP40 9NW WFL D B/B

#### Description:

LAMP Suspended or ceiling mounting downlight KOMBIC 70 SUT 1500. Body made of recycled aluminium extrusion at a rate of 75% and reflector made of recycled polycarbonate R-PC FR WHITE TM non-brominated flame retardant additive. Flammability grade V0 according to UL94. Inner reflector finished in black and Wide Flood optic for greater efficiency and to achieve controlled light distribution and low glare level, less than UGR<16. Heatsink made of die-cast aluminium. COB LED, colour temperature 4000K and IRC90. Electronic DALI gear included. IP40 rated. Insulation Class II. Photobiological safety group 0. LED life time: 72.000 L80 B10. Available finishes: White and black.

Finish: Matte black RAL 9011

Weight: 670 g

Installation: