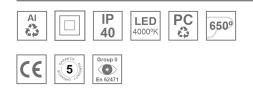

#### Description:

LAMP Suspended or ceiling mounting downlight KOMBIC 70 SUT 1500. Body made of recycled aluminium extrusion at a rate of 75% and reflector made of recycled polycarbonate R-PC FR WHITE TM non-brominated flame retardant additive. Flammability grade V0 according to UL94. Inner reflector finished in black and Wide Flood optic for greater efficiency and to achieve controlled light distribution and low glare level, less than UGR<16. Heatsink made of die-cast aluminium. COB LED, colour temperature 4000K and IRC90. Electronic DALI gear included. IP40 rated. Insulation Class II. Photobiological safety group 0. LED life time: 72.000 L80 B10. Available finishes: White and black.

#### **TECHNICAL SPECIFICATIONS:**

| Light output: | 788 lm                   | °K :          | 4000             |
|---------------|--------------------------|---------------|------------------|
| Plum:         | 10,3W                    | CRI :         | 90               |
| Efficacy:     | 76,5 lm/w                | R9 :          | 71               |
| UGR:          | 16                       | MacAdam:      | 3                |
| Туре:         | СОВ                      | Power Supply: | 220-240V 50/60Hz |
| LED Lifetime: | 72.000 L80 B10 (Ta=25°C) | Gear:         | Adjustable DALI  |
| Power:        | 8,4W                     |               |                  |