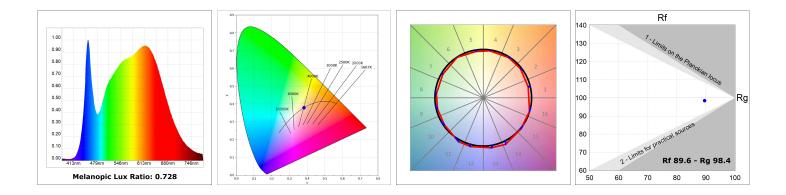

#### **TECHNICAL SPECIFICATIONS:**

| Light output: | 788 lm                   | °K :          | 4000             |
|---------------|--------------------------|---------------|------------------|
| Plum:         | 10,3W                    | CRI :         | 90               |
| Efficacy:     | 76,5 lm/w                | R9 :          | 71               |
| UGR:          | 16                       | MacAdam:      | 3                |
| Туре:         | СОВ                      | Power Supply: | 220-240V 50/60Hz |
| LED Lifetime: | 72.000 L80 B10 (Ta=25°C) | Gear:         | Adjustable DALI  |
| Power:        | 8,4W                     |               |                  |