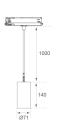

Finish: Matte white RAL 9010

Weight: 670 g

Installation: Suspended

#### **TECHNICAL SPECIFICATIONS:**

Light output: 829 lm °K: 3000 Plum: 10,3W CRI: 90 Efficacy: 80,5 lm/w R9: 54 UGR: 19

MacAdam: 3 Type: СОВ

LED Lifetime: 72.000 L80 B10 (Ta=25°C) Gear: Adjustable DALI

8,4W Power: