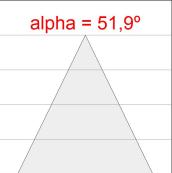

#### **TECHNICAL SPECIFICATIONS:**

Light output: 829 lm °K: 3000 Plum: 10,3W CRI: 90 Efficacy: 80,5 lm/w R9: 54 UGR: 19

MacAdam: 3 Type: СОВ

LED Lifetime: 72.000 L80 B10 (Ta=25°C) Gear: Adjustable DALI

8,4W Power: