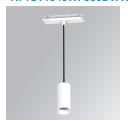

#### **KOMBIC 70 SUT**

#### K71ST1540WF930DWW

#### **KOMBIC 70 SUT 1500 IP40 9WW WFL D W/W**

#### Description:

LAMP Suspended or ceiling mounting downlight KOMBIC 70 SUT 1500. Body made of recycled aluminium extrusion at a rate of 75% and reflector made of recycled polycarbonate R-PC FR WHITE TM non-brominated flame retardant additive. Flammability grade V0 according to UL94. Inner reflector finished in white and Wide Flood optic for greater efficiency and to achieve controlled light distribution and low glare level, less than UGR<16. Heatsink made of die-cast aluminium. COB LED, colour temperature 3000K and IRC90. Electronic DALI gear included. IP40 rated. Insulation Class II. Photobiological safety group 0. LED life time: 72.000 L80 B10. Available finishes: White and black.

Finish: Matte white RAL 9010

Weight: 670 g

Installation: Suspended