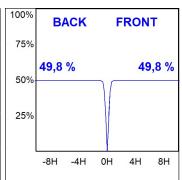

#### **TECHNICAL SPECIFICATIONS:**

Light output: 829 lm °K: 3000 Plum: 10,3W CRI: 90 Efficacy: 80,5 lm/w R9: 54 UGR: 19

MacAdam: 3 Type: СОВ

LED Lifetime: 72.000 L80 B10 (Ta=25°C) Gear: Adjustable DALI

8,4W Power: