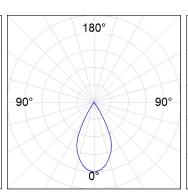

#### **PHOTOMETRIC DATA:**

K71ST1540WF930DWW  $\eta$  = 100% lmax = 1601 cd/klmUTE:

CIE: 99 100 100 100 100