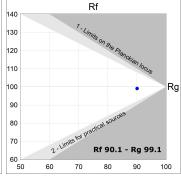

#### **TECHNICAL SPECIFICATIONS:**

Light output: 829 lm °K: 3000 Plum: 10,3W CRI: 90 Efficacy: 80,5 lm/w R9: 54 UGR: 19

MacAdam: 3 Type: СОВ

LED Lifetime: 72.000 L80 B10 (Ta=25°C) Gear: Adjustable DALI

8,4W Power: