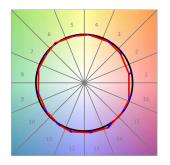

#### **TECHNICAL SPECIFICATIONS:**

Light output: 829 lm °K: 3000 Plum: 10,3W CRI: 90 Efficacy: 80,5 lm/w R9: 54 UGR: 19

MacAdam: 3 Type: СОВ

LED Lifetime: 72.000 L80 B10 (Ta=25°C) Gear: Adjustable DALI

8,4W Power:

### Light output tolerance +/- 10%