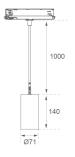

930D66



# KOMBIC 70 SUT 1500 IP40 930 WFL D SER

# Description:

Downlight to suspend from a three-phase track model KOMBIC 70 ST 1500. Body made of recycled aluminum extrusion with a rate of 75% and reflector made of recycled polycarbonate R-PC FR WHITE TM with bromine-free flame retardant. Flammability grade V0 according to UL94. Wide flood optics with control of light distribution and low glare UGR<16. Heat sink made of aluminum injection. LED COB, with color temperature 3000K with CRI90. DALI electronic equipment included. With a protection degree of IP40. Insulation class II. Photobiological safety group 0. Lifespan: 72,000 L80 B10. Available finish SERENA palette (Arena, Bronze, Champagne, Dark Chocolate, Dark Grey, Terracotta). Tolerance of luminous flux ±5% according to finish.



Weight: 670 g

Installation: Suspended

# **TECHNICAL SPECIFICATIONS:**

Plum: 10,3W °K: 3000 UGR: 19 CRI: 90 Type: COB 3 MacAdam:

LED Lifetime: 72.000 L80 B10 (Ta=25°C) Power Supply: 220-240V 50/60Hz Power: 8,4W Gear: Adjustable DALI



































Data according to regulations 2019/2020/EU and 2019/2015/EU