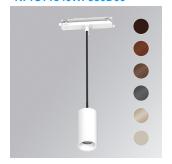

# Description:

Downlight to suspend from a three-phase track model KOMBIC 70 ST 1500. Body made of recycled aluminum extrusion with a rate of 75% and reflector made of recycled polycarbonate R-PC FR WHITE TM with bromine-free flame retardant. Flammability grade V0 according to UL94. Wide flood optics with control of light distribution and low glare UGR<16. Heat sink made of aluminum injection. LED COB, with color temperature 3000K with CRI90. DALI electronic equipment included. With a protection degree of IP40. Insulation class II. Photobiological safety group 0. Lifespan: 72,000 L80 B10. Available finish SERENA palette (Arena, Bronze, Champagne, Dark Chocolate, Dark Grey, Terracotta). Tolerance of luminous flux ±5% according to finish.