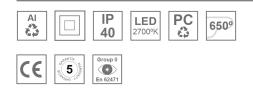

#### **Description:**

LAMP Suspended or ceiling mounting downlight KOMBIC 70 SUT 1500. Body made of recycled aluminium extrusion at a rate of 75% and reflector made of recycled polycarbonate R-PC FR WHITE TM non-brominated flame retardant additive. Flammability grade V0 according to UL94. Inner reflector finished in white and Wide Flood optic for greater efficiency and to achieve controlled light distribution and low glare level, less than UGR<16. Heatsink made of die-cast aluminium. COB LED, colour temperature 2700K and IRC90. Electronic ON OFF gear included. IP40 rated. Insulation Class II. Photobiological safety group 0. LED life time: 72.000 L80 B10. Available finishes: White and black.

### **TECHNICAL SPECIFICATIONS:**

| Light output: | 795 lm                   | <b>°K</b> :   | 2700             |
|---------------|--------------------------|---------------|------------------|
| Plum:         | 10,5W                    | CRI :         | 90               |
| Efficacy:     | 75,7 lm/w                | R9 :          | 61               |
| UGR:          | 19                       | MacAdam:      | 3                |
| Туре:         | СОВ                      | Power Supply: | 220-240V 50/60Hz |
| LED Lifetime: | 72.000 L80 B10 (Ta=25°C) | Gear:         | Electronic       |
| Power:        | 8,4W                     |               |                  |