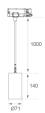

Finish: Matte white RAL 9010

Weight: 630 g

Installation: Suspended

### **TECHNICAL SPECIFICATIONS:**

| Light output: | 795 lm                   | <b>°K</b> :   | 2700             |
|---------------|--------------------------|---------------|------------------|
| Plum:         | 10,5W                    | CRI :         | 90               |
| Efficacy:     | 75,7 lm/w                | R9 :          | 61               |
| UGR:          | 19                       | MacAdam:      | 3                |
| Туре:         | СОВ                      | Power Supply: | 220-240V 50/60Hz |
| LED Lifetime: | 72.000 L80 B10 (Ta=25°C) | Gear:         | Electronic       |
| Power:        | 8,4W                     |               |                  |