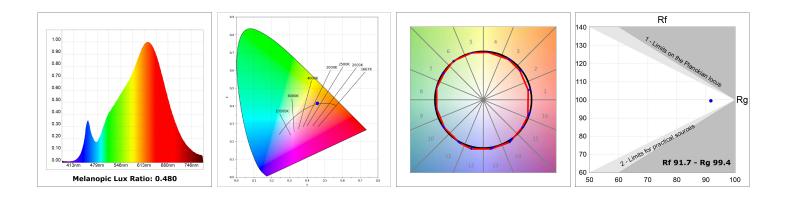

### **TECHNICAL SPECIFICATIONS:**

| Light output: | 795 lm                   | <b>°K</b> :   | 2700             |
|---------------|--------------------------|---------------|------------------|
| Plum:         | 10,5W                    | CRI :         | 90               |
| Efficacy:     | 75,7 lm/w                | R9 :          | 61               |
| UGR:          | 19                       | MacAdam:      | 3                |
| Туре:         | СОВ                      | Power Supply: | 220-240V 50/60Hz |
| LED Lifetime: | 72.000 L80 B10 (Ta=25°C) | Gear:         | Electronic       |
| Power:        | 8,4W                     |               |                  |