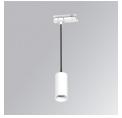

#### **Description:**

LAMP Suspended or ceiling mounting downlight KOMBIC 70 SUT 1500. Body made of recycled aluminium extrusion at a rate of 75% and reflector made of recycled polycarbonate R-PC FR WHITE TM non-brominated flame retardant additive. Flammability grade V0 according to UL94. Inner reflector finished in white and Wide Flood optic for greater efficiency and to achieve controlled light distribution and low glare level, less than UGR<16. Heatsink made of die-cast aluminium. COB LED, colour temperature 2700K and IRC90. Electronic ON OFF gear included. IP40 rated. Insulation Class II. Photobiological safety group 0. LED life time: 72.000 L80 B10. Available finishes: White and black.

Finish: Matte white RAL 9010

Weight: 630 g

Installation: Suspended