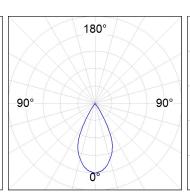

#### **PHOTOMETRIC DATA:**

K71ST1540WF927NBB  $\eta$  = 100% lmax = 1601 cd/klmUTE:

CIE: 99 100 100 100 100