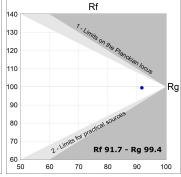

#### **TECHNICAL SPECIFICATIONS:**

Light output: 708 lm °K: 2700 Plum: 10,5W CRI: 90 Efficacy: 67,5 lm/w R9: 61 UGR: 16

MacAdam: 3 Type: СОВ

LED Lifetime: 72.000 L80 B10 (Ta=25°C) Gear: Electronic

8,4W Power: