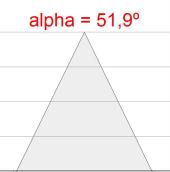

#### **PHOTOMETRIC DATA:**

K71ST1540WF927NBB  $\eta$  = 100% lmax = 1601 cd/klmUTE:

CIE: 99 100 100 100 100