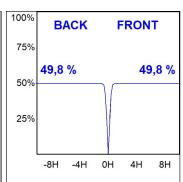

#### **PHOTOMETRIC DATA:**

K71ST1540WF927NBB  $\eta$  = 100% lmax = 1601 cd/klmUTE:

CIE: 99 100 100 100 100