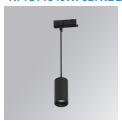

#### Description:

LAMP Suspended or ceiling mounting downlight KOMBIC 70 SUT 1500. Body made of recycled aluminium extrusion at a rate of 75% and reflector made of recycled polycarbonate R-PC FR WHITE TM non-brominated flame retardant additive. Flammability grade V0 according to UL94. Inner reflector finished in black and Wide Flood optic for greater efficiency and to achieve controlled light distribution and low glare level, less than UGR<16. Heatsink made of die-cast aluminium. COB LED, colour temperature 2700K and IRC90. Electronic ON OFF gear included. IP40 rated. Insulation Class II. Photobiological safety group 0. LED life time: 72.000 L80 B10. Available finishes: White and black.

Finish: Matte black RAL 9011

Weight: 630 g

Installation: Suspended