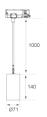

Finish: Matte black RAL 9011

Weight: 630 g

Installation: Suspended

#### **TECHNICAL SPECIFICATIONS:**

Light output: 708 lm °K: 2700 Plum: 10,5W CRI: 90 Efficacy: 67,5 lm/w R9: 61 UGR: 16

MacAdam: 3 Type: СОВ

LED Lifetime: 72.000 L80 B10 (Ta=25°C) Gear: Electronic

8,4W Power: