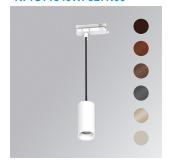

## Description:

Downlight to suspend from a three-phase track model KOMBIC 70 ST 1500. Body made of recycled aluminum extrusion with a 75% rate and reflector made of recycled polycarbonate R-PC FR WHITE TM with bromine-free flame retardant. Flammability grade V0 according to UL94. Wide flood optics with control of light distribution and low glare UGR<16. Heat sink made of aluminum injection. LED COB, with color temperature 2700K with CRI90. ON OFF electronic equipment included. With a protection degree of IP40. Insulation class II. Photobiological safety group 0. Lifespan: 72,000 L80 B10. Available finish SERENA palette (Arena, Bronze, Champagne, Dark Chocolate, Dark Grey, Terracotta). Tolerance of luminous flux ±5% according to finish.