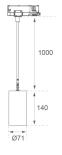

F927N66



## KOMBIC 70 SUT 1500 IP40 927 WFL SER

## Description:

Downlight to suspend from a three-phase track model KOMBIC 70 ST 1500. Body made of recycled aluminum extrusion with a 75% rate and reflector made of recycled polycarbonate R-PC FR WHITE TM with bromine-free flame retardant. Flammability grade V0 according to UL94. Wide flood optics with control of light distribution and low glare UGR<16. Heat sink made of aluminum injection. LED COB, with color temperature 2700K with CRI90. ON OFF electronic equipment included. With a protection degree of IP40. Insulation class II. Photobiological safety group 0. Lifespan: 72,000 L80 B10. Available finish SERENA palette (Arena, Bronze, Champagne, Dark Chocolate, Dark Grey, Terracotta). Tolerance of luminous flux ±5% according to finish.



Weight: 630 g

Installation: Suspended

## **TECHNICAL SPECIFICATIONS:**

Plum: 10,5W °K: 2700 UGR: 19 CRI: 90 Type: COB 3 MacAdam:

LED Lifetime: 72.000 L80 B10 (Ta=25°C) Power Supply: 220-240V 50/60Hz

Power: 8,4W Gear: Electronic























# **CUSTOM MADE OPTIONS:**









Data according to regulations 2019/2020/EU and 2019/2015/EU