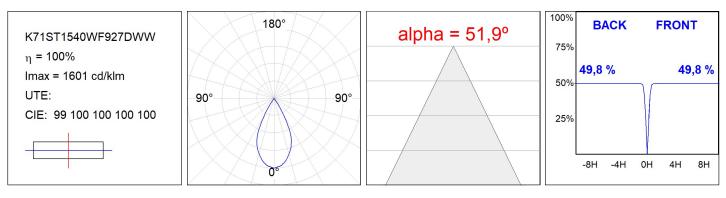

#### **TECHNICAL SPECIFICATIONS:**

| Light output: | 795 lm                   | <b>⁰K</b> :   | 2700             |
|---------------|--------------------------|---------------|------------------|
| Plum:         | 10,3W                    | CRI :         | 90               |
| Efficacy:     | 77,1 lm/w                | R9 :          | 61               |
| UGR:          | 19                       | MacAdam:      | 3                |
| Туре:         | COB                      | Power Supply: | 220-240V 50/60Hz |
| LED Lifetime: | 72.000 L80 B10 (Ta=25°C) | Gear:         | Adjustable DALI  |
| Power:        | 8,4W                     |               |                  |

#### Light output tolerance +/- 10%

### **PHOTOMETRIC DATA :**

LAMP reserves the right to change the technical specifications of their products. These changes will allow the continual improvement of the products and will also ensure the conformity to current legal changes. Updated information is always available in our website www.lamp.es