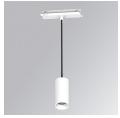

#### Description:

LAMP Suspended or ceiling mounting downlight KOMBIC 70 SUT 1500. Body made of recycled aluminium extrusion at a rate of 75% and reflector made of recycled polycarbonate R-PC FR WHITE TM non-brominated flame retardant additive. Flammability grade V0 according to UL94. Inner reflector finished in white and Wide Flood optic for greater efficiency and to achieve controlled light distribution and low glare level, less than UGR<16. Heatsink made of die-cast aluminium. COB LED, colour temperature 2700K and IRC90. Electronic DALI gear included. IP40 rated. Insulation Class II. Photobiological safety group 0. LED life time: 72.000 L80 B10. Available finishes: White and black.

Finish: Matte white RAL 9010

Weight: 670 g

Installation: Suspended