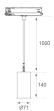

Finish: Matte white RAL 9010

Weight: 670 g

Installation: Suspended

#### **TECHNICAL SPECIFICATIONS:**

| Light output: | 795 lm                   | <b>⁰K</b> :   | 2700             |
|---------------|--------------------------|---------------|------------------|
| Plum:         | 10,3W                    | CRI :         | 90               |
| Efficacy:     | 77,1 lm/w                | R9 :          | 61               |
| UGR:          | 19                       | MacAdam:      | 3                |
| Туре:         | COB                      | Power Supply: | 220-240V 50/60Hz |
| LED Lifetime: | 72.000 L80 B10 (Ta=25°C) | Gear:         | Adjustable DALI  |
| Power:        | 8,4W                     |               |                  |