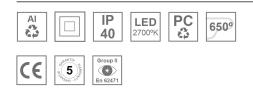

#### Description:

LAMP Suspended or ceiling mounting downlight KOMBIC 70 SUT 1500. Body made of recycled aluminium extrusion at a rate of 75% and reflector made of recycled polycarbonate R-PC FR WHITE TM non-brominated flame retardant additive. Flammability grade V0 according to UL94. Inner reflector finished in white and Wide Flood optic for greater efficiency and to achieve controlled light distribution and low glare level, less than UGR<16. Heatsink made of die-cast aluminium. COB LED, colour temperature 2700K and IRC90. Electronic DALI gear included. IP40 rated. Insulation Class II. Photobiological safety group 0. LED life time: 72.000 L80 B10. Available finishes: White and black.

#### **TECHNICAL SPECIFICATIONS:**

| Light output: | 795 lm                   | <b>⁰K</b> :   | 2700             |
|---------------|--------------------------|---------------|------------------|
| Plum:         | 10,3W                    | CRI :         | 90               |
| Efficacy:     | 77,1 lm/w                | R9 :          | 61               |
| UGR:          | 19                       | MacAdam:      | 3                |
| Туре:         | COB                      | Power Supply: | 220-240V 50/60Hz |
| LED Lifetime: | 72.000 L80 B10 (Ta=25°C) | Gear:         | Adjustable DALI  |
| Power:        | 8,4W                     |               |                  |