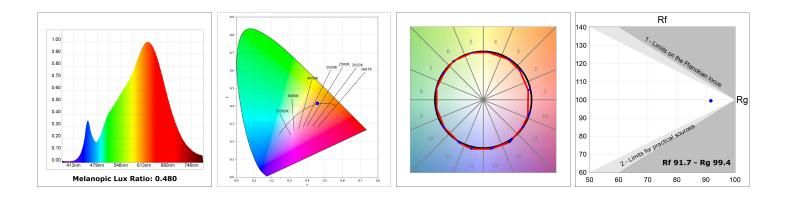

#### **TECHNICAL SPECIFICATIONS:**

| Light output: | 795 lm                   | <b>⁰K</b> :   | 2700             |
|---------------|--------------------------|---------------|------------------|
| Plum:         | 10,3W                    | CRI :         | 90               |
| Efficacy:     | 77,1 lm/w                | R9 :          | 61               |
| UGR:          | 19                       | MacAdam:      | 3                |
| Туре:         | COB                      | Power Supply: | 220-240V 50/60Hz |
| LED Lifetime: | 72.000 L80 B10 (Ta=25°C) | Gear:         | Adjustable DALI  |
| Power:        | 8,4W                     |               |                  |