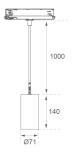

927D66



## KOMBIC 70 SUT 1500 IP40 927 WFL D SER

## Description:

Downlight to suspend from a three-phase track model KOMBIC 70 ST 1500. Body made of recycled aluminum extrusion with a rate of 75% and reflector made of recycled polycarbonate R-PC FR WHITE TM with bromine-free flame retardant. Flammability grade V0 according to UL94. Wide flood optics with control of light distribution and low glare UGR<16. Heat sink made of aluminum injection. LED COB, with color temperature 2700K with CRI90. DALI electronic equipment included. With an IP40 protection rating. Insulation class II. Photobiological safety group 0. Lifespan: 72,000 L80 B10. Available finish SERENA palette (Arena, Bronze, Champagne, Dark Chocolate, Dark Grey, Terracotta). Tolerance of luminous flux ±5% according to finish.



Weight: 670 g

Installation: Suspended

## **TECHNICAL SPECIFICATIONS:**

Plum: 10,3W °K: 2700 UGR: 19 CRI: 90 Type: COB 3 MacAdam:

LED Lifetime: 72.000 L80 B10 (Ta=25°C) Power Supply: 220-240V 50/60Hz Power: 8,4W Gear: Adjustable DALI





















# **CUSTOM MADE OPTIONS:**



















+34937366800