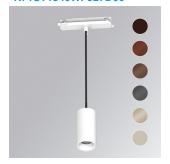

## Description:

Downlight to suspend from a three-phase track model KOMBIC 70 ST 1500. Body made of recycled aluminum extrusion with a rate of 75% and reflector made of recycled polycarbonate R-PC FR WHITE TM with bromine-free flame retardant. Flammability grade V0 according to UL94. Wide flood optics with control of light distribution and low glare UGR<16. Heat sink made of aluminum injection. LED COB, with color temperature 2700K with CRI90. DALI electronic equipment included. With an IP40 protection rating. Insulation class II. Photobiological safety group 0. Lifespan: 72,000 L80 B10. Available finish SERENA palette (Arena, Bronze, Champagne, Dark Chocolate, Dark Grey, Terracotta). Tolerance of luminous flux ±5% according to finish.

Weight: 670 g

Installation: Suspended