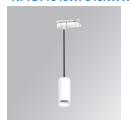

#### **KOMBIC 70 SUT**

#### K71ST1540WF840NWW

#### KOMBIC 70 SUT 1500 IP40 NW WFL W/W

#### Description:

LAMP Suspended or ceiling mounting downlight KOMBIC 70 SUT 1500. Body made of recycled aluminium extrusion at a rate of 75% and reflector made of recycled polycarbonate R-PC FR WHITE TM non-brominated flame retardant additive. Flammability grade V0 according to UL94. Inner reflector finished in white and Wide Flood optic for greater efficiency and to achieve controlled light distribution and low glare level, less than UGR<16. Heatsink made of die-cast aluminium. COB LED, colour temperature 4000K and IRC80. Electronic ON OFF gear included. IP40 rated. Insulation Class II. Photobiological safety group 0. LED life time: 72.000 L80 B10. Available finishes: White and black.

Finish: Matte white RAL 9010

Weight: 630 g

Installation: Suspended