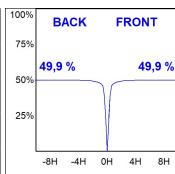

### **PHOTOMETRIC DATA:**

K71ST1540WF840NWW  $\eta$  = 100% lmax = 1458 cd/klmUTE: 1,00A

CIE: 92 97 100 100 100