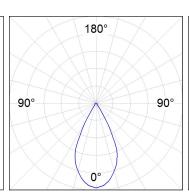

### **PHOTOMETRIC DATA:**

K71ST1540WF840NWW  $\eta$  = 100% lmax = 1458 cd/klmUTE: 1,00A

CIE: 92 97 100 100 100