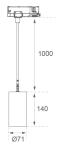

Weight: 630 g

Installation: Suspended

## **TECHNICAL SPECIFICATIONS:**

Plum: 10,5W °K: 4000 UGR: 19 CRI: 80 Type: COB 3 MacAdam:

LED Lifetime: 72.000 L80 B10 (Ta=25°C) Power Supply: 220-240V 50/60Hz

Power: 8,4W Gear: Electronic