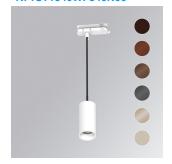

## Description:

Downlight to suspend from a three-phase track model KOMBIC 70 ST 1500. Body made of recycled aluminum extrusion with a 75% rate and reflector of recycled polycarbonate R-PC FR WHITE TM with bromine-free flame retardant. Flammability grade V0 according to UL94. Wide flood optics with control of light distribution and low glare UGR<16. Heat sink made of aluminum injection. LED COB, with color temperature 4000K with CRI80. ON OFF electronic equipment included. With a protection degree of IP40. Insulation class II. Photobiological safety group 0. Lifespan: 72,000 L80 B10. Available finish SERENA palette (Arena, Bronze, Champagne, Dark Chocolate, Dark Grey, Terracotta). Tolerance of luminous flux ±5% according to finish.

Weight: 630 g

Installation: Suspended