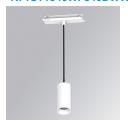

#### **KOMBIC 70 SUT**

#### K71ST1540WF840DWW

#### KOMBIC 70 SUT 1500 IP40 NW WFL D W/W

#### Description:

LAMP Suspended or ceiling mounting downlight KOMBIC 70 SUT 1500. Body made of recycled aluminium extrusion at a rate of 75% and reflector made of recycled polycarbonate R-PC FR WHITE TM non-brominated flame retardant additive. Flammability grade V0 according to UL94. Inner reflector finished in white and Wide Flood optic for greater efficiency and to achieve controlled light distribution and low glare level, less than UGR<16. Heatsink made of die-cast aluminium. COB LED, colour temperature 4000K and IRC80. Electronic DALI gear included. IP40 rated. Insulation Class II. Photobiological safety group 0. LED life time: 72.000 L80 B10. Available finishes: White and black.

Finish: Matte white RAL 9010

Weight: 670 g

Installation: Suspended