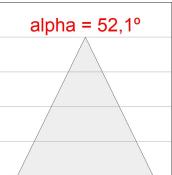

### **PHOTOMETRIC DATA:**

K71ST1540WF840DWW  $\eta$  = 100% lmax = 1458 cd/klmUTE: 1,00A

CIE: 92 97 100 100 100