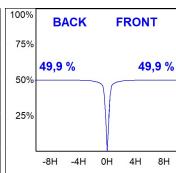

### **PHOTOMETRIC DATA:**

K71ST1540WF840DWW  $\eta$  = 100% lmax = 1458 cd/klmUTE: 1,00A

CIE: 92 97 100 100 100