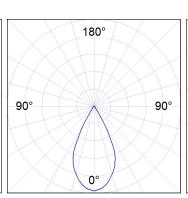

### **PHOTOMETRIC DATA:**

K71ST1540WF840DWW  $\eta$  = 100% lmax = 1458 cd/klmUTE: 1,00A

CIE: 92 97 100 100 100