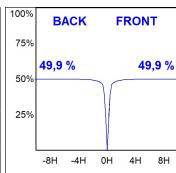

# **PHOTOMETRIC DATA:**

K71ST1540WF830DWW  $\eta$  = 100% lmax = 1458 cd/klmUTE: 1,00A CIE: 92 97 100 100 100