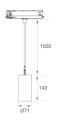

# **KOMBIC 70 SUT**

# K71ST1540WF830DWW





# KOMBIC 70 SUT 1500 IP40 WW WFL D W/W

# Description:

LAMP Suspended or ceiling mounting downlight KOMBIC 70 SUT 1500. Body made of recycled aluminium extrusion at a rate of 75% and reflector made of recycled polycarbonate R-PC FR WHITE TM non-brominated flame retardant additive. Flammability grade V0 according to UL94. Inner reflector finished in white and Wide Flood optic for greater efficiency and to achieve controlled light distribution and low glare level, less than UGR<16. Heatsink made of die-cast aluminium. COB LED, colour temperature 3000K and IRC80. Electronic DALI gear included. IP40 rated. Insulation Class II. Photobiological safety group 0. LED life time: 72.000 L80 B10. Available finishes: White and black.

Finish: Matte white RAL 9010

Weight: 670 g

Installation: Suspen