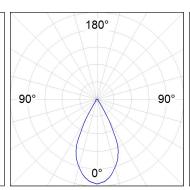

# **PHOTOMETRIC DATA:**

K71ST1540WF830DWW  $\eta$  = 100% lmax = 1458 cd/klmUTE: 1,00A CIE: 92 97 100 100 100