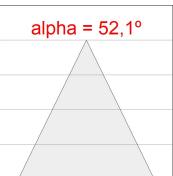

# **PHOTOMETRIC DATA:**

K71ST1540WF830DWW  $\eta$  = 100% lmax = 1458 cd/klmUTE: 1,00A CIE: 92 97 100 100 100