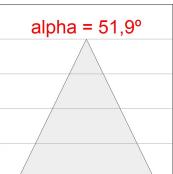

# **PHOTOMETRIC DATA:**

K71ST1540WF827DBB  $\eta$  = 100% Imax = 1601 cd/klm UTE: CIE: 99 100 100 100 100