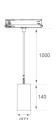

#### **Product datasheet**

## **KOMBIC 70 SUT**



## K71ST1540WF827DBB





## KOMBIC 70 SUT 1500 IP40 VWW WFL D B/B

## Description:

LAMP Suspended or ceiling mounting downlight KOMBIC 70 SUT 1500. Body made of recycled aluminium extrusion at a rate of 75% and reflector made of recycled polycarbonate R-PC FR WHITE TM non-brominated flame retardant additive. Flammability grade V0 according to UL94. Inner reflector finished in black and Wide Flood optic for greater efficiency and to achieve controlled light distribution and low glare level, less than UGR<16. Heatsink made of die-cast aluminium. COB LED, colour temperature 2700K and IRC80. Electronic DALI gear included. IP40 rated. Insulation Class II. Photobiological safety group 0. LED life time: 72.000 L80 B10. Available finishes: White and black.

Finish: Matte black RAL 9011

Weight: 670 g

Installation: Sus