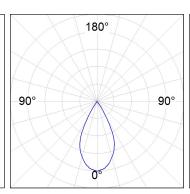

# **PHOTOMETRIC DATA:**

K71ST1540WF827DBB  $\eta$  = 100% Imax = 1601 cd/klm UTE: CIE: 99 100 100 100 100