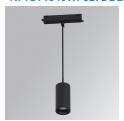

## **KOMBIC 70 SUT**

## K71ST1540WF827DBB

## KOMBIC 70 SUT 1500 IP40 VWW WFL D B/B

## Description:

LAMP Suspended or ceiling mounting downlight KOMBIC 70 SUT 1500. Body made of recycled aluminium extrusion at a rate of 75% and reflector made of recycled polycarbonate R-PC FR WHITE TM non-brominated flame retardant additive. Flammability grade V0 according to UL94. Inner reflector finished in black and Wide Flood optic for greater efficiency and to achieve controlled light distribution and low glare level, less than UGR<16. Heatsink made of die-cast aluminium. COB LED, colour temperature 2700K and IRC80. Electronic DALI gear included. IP40 rated. Insulation Class II. Photobiological safety group 0. LED life time: 72.000 L80 B10. Available finishes: White and black.

Finish: Matte black RAL 9011

Weight: 670 g

Installation: Suspended