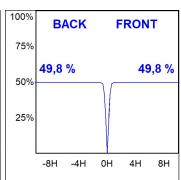

# **PHOTOMETRIC DATA:**

K71ST1540WF827DBB  $\eta$  = 100% Imax = 1601 cd/klm UTE: CIE: 99 100 100 100 100