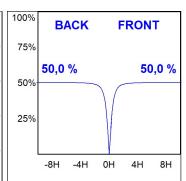

#### **PHOTOMETRIC DATA:**

 $\label{eq:continuous} \text{K71ST1540OP940NWW}$   $\eta = 100\%$  Imax = 942 cd/klm UTE: 1,00B

CIE: 75 94 99 100 100