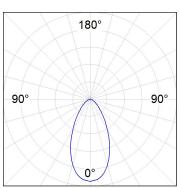

#### **PHOTOMETRIC DATA:**

 $\label{eq:continuous} \text{K71ST1540OP940NWW}$   $\eta = 100\%$  Imax = 942 cd/klm UTE: 1,00B

CIE: 75 94 99 100 100