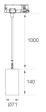

Finish: Matte white RAL 9010

Weight: 610 g

Installation: Suspended

#### **TECHNICAL SPECIFICATIONS:**

Light output: 849 lm °K: 4000 Plum: 10,5W CRI: 90 Efficacy: 80,8 lm/w 3 MacAdam:

Type: СОВ Power Supply: 220-240V 50/60Hz

LED Lifetime: 72.000 L80 B10 (Ta=25°C) Gear: Electronic