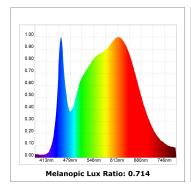

#### **TECHNICAL SPECIFICATIONS:**

Light output: 849 lm °K: 4000 Plum: 10,5W CRI: 90 Efficacy: 80,8 lm/w 3 MacAdam:

Type: СОВ Power Supply: 220-240V 50/60Hz

LED Lifetime: 72.000 L80 B10 (Ta=25°C) Gear: Electronic