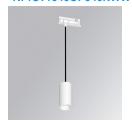

#### **KOMBIC 70 SUT**

#### K71ST1540OP940NWW

#### **KOMBIC 70 SUT 1500 IP40 9NW OP W/W**

#### Description:

LAMP Suspended or ceiling mounting downlight KOMBIC 70 SUT 1500. Body made of recycled aluminium extrusion at a rate of 75% and reflector made of recycled polycarbonate R-PC FR WHITE TM non-brominated flame retardant additive. Flammability grade V0 according to UL94. Inner reflector finished in white and opal optical film. Heatsink made of die-cast aluminium. COB LED, colour temperature 4000K and IRC90. Electronic ON OFF gear included. IP40 rated. Insulation Class II. Photobiological safety group 0. LED life time: 72.000 L80 B10. White finish.

Finish: Matte white RAL 9010

Weight: 610 g

Installation: Suspended