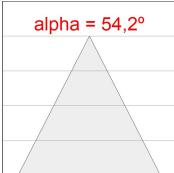

#### **PHOTOMETRIC DATA:**

 $\label{eq:continuous} \text{K71ST1540OP940NWW}$   $\eta = 100\%$  Imax = 942 cd/klm UTE: 1,00B

CIE: 75 94 99 100 100