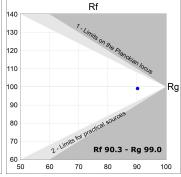

#### **TECHNICAL SPECIFICATIONS:**

Light output: 849 lm °K: 4000 Plum: 10,5W CRI: 90 Efficacy: 80,8 lm/w 3 MacAdam:

Type: СОВ Power Supply: 220-240V 50/60Hz

LED Lifetime: 72.000 L80 B10 (Ta=25°C) Gear: Electronic