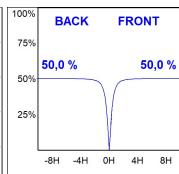

# **PHOTOMETRIC DATA:**

K71ST1540OP940DWW  $\eta$  = 100% lmax = 942 cd/klmUTE: 1,00B

CIE: 75 94 99 100 100