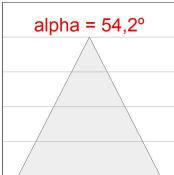

# **PHOTOMETRIC DATA:**

K71ST1540OP940DWW  $\eta$  = 100% lmax = 942 cd/klmUTE: 1,00B

CIE: 75 94 99 100 100