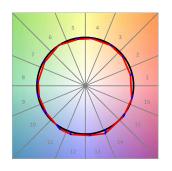

# **PHOTOMETRIC DATA:**

K71ST1540OP940DWW  $\eta$  = 100% lmax = 942 cd/klmUTE: 1,00B

CIE: 75 94 99 100 100