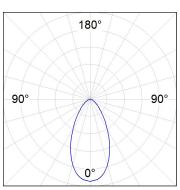

# **PHOTOMETRIC DATA:**

K71ST1540OP940DWW  $\eta$  = 100% lmax = 942 cd/klmUTE: 1,00B

CIE: 75 94 99 100 100