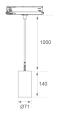

# **KOMBIC 70 SUT**

# K71ST1540OP940DWW



# **KOMBIC 70 SUT 1500 IP40 9NW OP D W/W**

# Description:

LAMP Suspended or ceiling mounting downlight KOMBIC 70 SUT 1500. Body made of recycled aluminium extrusion at a rate of 75% and reflector made of recycled polycarbonate R-PC FR WHITE TM non-brominated flame retardant additive. Flammability grade V0 according to UL94. Inner reflector finished in white and opal optical film. Heatsink made of die-cast aluminium. COB LED, colour temperature 4000K and IRC90. Electronic DALI gear included. IP40 rated. Insulation Class II. Photobiological safety group 0. LED life time: 72.000 L80 B10. White finish.



Finish: Matte white RAL 9010

Weight: 650 g

Installation: Suspended

# **TECHNICAL SPECIFICATIONS:**

Light output: 849 lm °K: 4000 Plum: 10,3W CRI: 90 Efficacy: 82,4 lm/w R9: 71 Type: СОВ MacAdam: 3

LED Lifetime: 72.000 L80 B10 (Ta=25°C) Power Supply: 220-240V 50/60Hz 8,4W Gear: Power: Adjustable DALI

# Light output tolerance +/- 10%























**CUSTOM MADE OPTIONS:** 













# **KOMBIC 70 SUT**





# **KOMBIC 70 SUT 1500 IP40 9NW OP D W/W**

# **PHOTOMETRIC DATA:**

K71ST1540OP940DWW  $\eta$  = 100% lmax = 942 cd/klmUTE: 1,00B

CIE: 75 94 99 100 100