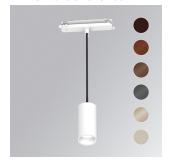

## Description:

Downlight to suspend from a three-phase track model KOMBIC 70 ST 1500. Body made of recycled aluminum extrusion with a rate of 75% and reflector made of recycled polycarbonate R-PC FR WHITE TM with bromine-free flame retardant. Flammability grade V0 according to UL94. Opal optical film. Heat sink made of aluminum injection. LED COB, with color temperature 4000K with CRI90. DALI electronic equipment included. With an IP40 protection rating. Insulation class II. Photobiological safety group 0. Lifespan: 72,000 L80 B10. Available finish SERENA palette (Arena, Bronze, Champagne, Dark Chocolate, Dark Grey, Terracotta). Tolerance of luminous flux ±7% according to finish.

°K:

4000

Weight: 650 g

Installation: Suspended