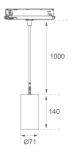

## Description:

Downlight to suspend from a three-phase track model KOMBIC 70 ST 1500. Body made of recycled aluminum extrusion with a rate of 75% and reflector made of recycled polycarbonate R-PC FR WHITE TM with bromine-free flame retardant. Flammability grade V0 according to UL94. Opal optical film. Heat sink made of aluminum injection. LED COB, with color temperature 4000K with CRI90. DALI electronic equipment included. With an IP40 protection rating. Insulation class II. Photobiological safety group 0. Lifespan: 72,000 L80 B10. Available finish SERENA palette (Arena, Bronze, Champagne, Dark Chocolate, Dark Grey, Terracotta). Tolerance of luminous flux ±7% according to finish.

°K:

4000

Weight: 650 g

Installation: Suspended