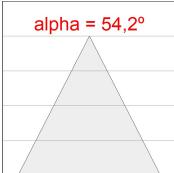

### **PHOTOMETRIC DATA:**

K71ST1540OP930NWW  $\eta$  = 100% lmax = 942 cd/klmUTE: 1,00B

CIE: 75 94 99 100 100