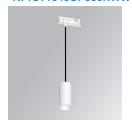

### Description:

LAMP Suspended or ceiling mounting downlight KOMBIC 70 SUT 1500. Body made of recycled aluminium extrusion at a rate of 75% and reflector made of recycled polycarbonate R-PC FR WHITE TM non-brominated flame retardant additive. Flammability grade V0 according to UL94. Inner reflector finished in white and opal optical film. Heatsink made of die-cast aluminium. COB LED, colour temperature 3000K and IRC90. Electronic ON OFF gear included. IP40 rated. Insulation Class II. Photobiological safety group 0. LED life time: 72.000 L80 B10. White finish.

Finish: Matte white RAL 9010

Weight: 610 g

Installation: Suspended