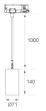

Finish: Matte white RAL 9010

Weight: 610 g

Installation: Suspended

### **TECHNICAL SPECIFICATIONS:**

Light output: 796 lm °K: 3000 Plum: 10,5W CRI: 90 Efficacy: 75,8 lm/w 3 MacAdam:

Type: СОВ Power Supply: 220-240V 50/60Hz

LED Lifetime: 72.000 L80 B10 (Ta=25°C) Gear: Electronic