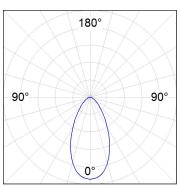

### **PHOTOMETRIC DATA:**

K71ST1540OP930NWW  $\eta$  = 100% lmax = 942 cd/klmUTE: 1,00B

CIE: 75 94 99 100 100