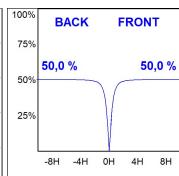

### **PHOTOMETRIC DATA:**

K71ST1540OP930NWW  $\eta$  = 100% lmax = 942 cd/klmUTE: 1,00B

CIE: 75 94 99 100 100