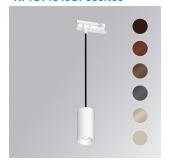

## KOMBIC 70 SUT 1500 IP40 930 OPAL SER

## Description:

Downlight to suspend from a three-phase track model KOMBIC 70 ST 1500. Body made of recycled aluminum extrusion with a rate of 75% and reflector made of recycled polycarbonate R-PC FR WHITE TM with bromine-free flame retardant. Flammability grade V0 according to UL94. Opal optical film. Heat sink made of aluminum injection. LED COB, with color temperature 3000K with CRI90. ON OFF electronic equipment included. With a protection degree of IP40. Insulation class II. Photobiological safety group 0. Lifespan: 72,000 L80 B10 hours. Available finish SERENA palette (Arena, Bronze, Champagne, Dark Chocolate, Dark Grey, Terracotta). Tolerance of luminous flux ±7% according to finish.