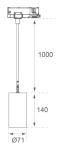

## **KOMBIC 70 SUT**

## K71ST1540OP930N66



## KOMBIC 70 SUT 1500 IP40 930 OPAL SER

## Description:

Downlight to suspend from a three-phase track model KOMBIC 70 ST 1500. Body made of recycled aluminum extrusion with a rate of 75% and reflector made of recycled polycarbonate R-PC FR WHITE TM with bromine-free flame retardant. Flammability grade V0 according to UL94. Opal optical film. Heat sink made of aluminum injection. LED COB, with color temperature 3000K with CRI90. ON OFF electronic equipment included. With a protection degree of IP40. Insulation class II. Photobiological safety group 0. Lifespan: 72,000 L80 B10 hours. Available finish SERENA palette (Arena, Bronze, Champagne, Dark Chocolate, Dark Grey, Terracotta). Tolerance of luminous flux ±7% according to finish.



Weight: 610 g

Installation: Suspended

## **TECHNICAL SPECIFICATIONS:**

Type: СОВ CRI: 90 3 LED Lifetime: 72.000 L80 B10 (Ta=25°C) MacAdam:

Power: 8,4W Power Supply: 220-240V 50/60Hz

> Gear: Electronic

°K:

3000

























# **CUSTOM MADE OPTIONS:**









Data according to regulations 2019/2020/EU and 2019/2015/EU