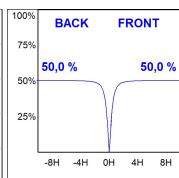

#### **PHOTOMETRIC DATA:**

 $\label{eq:continuity} \text{K71ST1540OP930DWW} \\ \eta = 100\% \\ \text{Imax} = 942 \text{ cd/kIm} \\ \text{UTE: 1,00B}$ 

CIE: 75 94 99 100 100