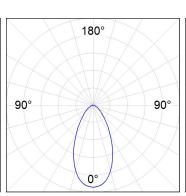

#### **PHOTOMETRIC DATA:**

 $\label{eq:continuity} \text{K71ST1540OP930DWW} \\ \eta = 100\% \\ \text{Imax} = 942 \text{ cd/kIm} \\ \text{UTE: 1,00B}$ 

CIE: 75 94 99 100 100