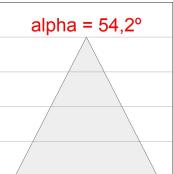

#### **PHOTOMETRIC DATA:**

 $\label{eq:continuity} \text{K71ST1540OP930DWW} \\ \eta = 100\% \\ \text{Imax} = 942 \text{ cd/kIm} \\ \text{UTE: 1,00B}$ 

CIE: 75 94 99 100 100