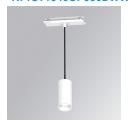

#### **KOMBIC 70 SUT**

#### K71ST1540OP930DWW

#### **KOMBIC 70 SUT 1500 IP40 9WW OP D W/W**

#### Description:

LAMP Suspended or ceiling mounting downlight KOMBIC 70 SUT 1500. Body made of recycled aluminium extrusion at a rate of 75% and reflector made of recycled polycarbonate R-PC FR WHITE TM non-brominated flame retardant additive. Flammability grade V0 according to UL94. Inner reflector finished in white and opal optical film. Heatsink made of die-cast aluminium. COB LED, colour temperature 3000K and IRC90. Electronic DALI gear included. IP40 rated. Insulation Class II. Photobiological safety group 0. LED life time: 72.000 L80 B10. White finish.

Finish: Matte white RAL 9010

Weight: 650 g

Installation: Suspended