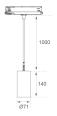

#### **KOMBIC 70 SUT**

#### K71ST1540OP930DWW



#### **KOMBIC 70 SUT 1500 IP40 9WW OP D W/W**

#### Description:

LAMP Suspended or ceiling mounting downlight KOMBIC 70 SUT 1500. Body made of recycled aluminium extrusion at a rate of 75% and reflector made of recycled polycarbonate R-PC FR WHITE TM non-brominated flame retardant additive. Flammability grade V0 according to UL94. Inner reflector finished in white and opal optical film. Heatsink made of die-cast aluminium. COB LED, colour temperature 3000K and IRC90. Electronic DALI gear included. IP40 rated. Insulation Class II. Photobiological safety group 0. LED life time: 72.000 L80 B10. White finish.



Finish: Matte white RAL 9010

Weight: 650 g

Installation: Suspended

#### **TECHNICAL SPECIFICATIONS:**

Light output: 796 lm °K: 3000 Plum: 10,3W CRI: 90 Efficacy: 77,3 lm/w R9: 54 Type: СОВ MacAdam: 3

LED Lifetime: 72.000 L80 B10 (Ta=25°C) Power Supply: 220-240V 50/60Hz 8,4W Gear: Power: Adjustable DALI

### Light output tolerance +/- 10%























# **CUSTOM MADE OPTIONS:**

















## **KOMBIC 70 SUT**



# Worktitude for light

#### **PHOTOMETRIC DATA:**

 $\label{eq:continuity} \text{K71ST1540OP930DWW} \\ \eta = 100\% \\ \text{Imax} = 942 \text{ cd/kIm} \\ \text{UTE: 1,00B}$ 

CIE: 75 94 99 100 100