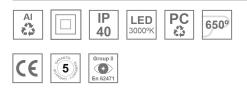

#### Description:

Downlight to suspend from a three-phase track model KOMBIC 70 ST 1500. Body made of recycled aluminum extrusion with a rate of 75% and reflector made of recycled polycarbonate R-PC FR WHITE TM with bromine-free flame retardant. Flammability grade V0 according to UL94. Opal optical film. Heat sink made of aluminum injection. LED COB, with color temperature 3000K with CRI90. DALI electronic equipment included. With a protection degree of IP40. Insulation class II. Photobiological safety group 0. Lifespan: 72,000 L80 B10. Available finish SERENA palette (Arena, Bronze, Champagne, Dark Chocolate, Dark Grey, Terracotta). Tolerance of luminous flux ±7% according to finish.

#### **TECHNICAL SPECIFICATIONS:**

|               |                          | °K :          | 3000             |
|---------------|--------------------------|---------------|------------------|
| Туре:         | СОВ                      | CRI :         | 90               |
| LED Lifetime: | 72.000 L80 B10 (Ta=25°C) | MacAdam:      | 3                |
| Power:        | 8,4W                     | Power Supply: | 220-240V 50/60Hz |
|               |                          | Gear:         | Adjustable DALI  |