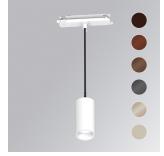

#### Description:

Downlight to suspend from a three-phase track model KOMBIC 70 ST 1500. Body made of recycled aluminum extrusion with a rate of 75% and reflector made of recycled polycarbonate R-PC FR WHITE TM with bromine-free flame retardant. Flammability grade V0 according to UL94. Opal optical film. Heat sink made of aluminum injection. LED COB, with color temperature 3000K with CRI90. DALI electronic equipment included. With a protection degree of IP40. Insulation class II. Photobiological safety group 0. Lifespan: 72,000 L80 B10. Available finish SERENA palette (Arena, Bronze, Champagne, Dark Chocolate, Dark Grey, Terracotta). Tolerance of luminous flux ±7% according to finish.