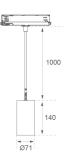

#### Description:

Downlight to suspend from a three-phase track model KOMBIC 70 ST 1500. Body made of recycled aluminum extrusion with a rate of 75% and reflector made of recycled polycarbonate R-PC FR WHITE TM with bromine-free flame retardant. Flammability grade V0 according to UL94. Opal optical film. Heat sink made of aluminum injection. LED COB, with color temperature 3000K with CRI90. DALI electronic equipment included. With a protection degree of IP40. Insulation class II. Photobiological safety group 0. Lifespan: 72,000 L80 B10. Available finish SERENA palette (Arena, Bronze, Champagne, Dark Chocolate, Dark Grey, Terracotta). Tolerance of luminous flux ±7% according to finish.

Weight: 650 g

Installation: Suspended