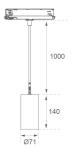

°K:

2700

Weight: 650 g

Installation: Suspended

## **TECHNICAL SPECIFICATIONS:**

Type: СОВ CRI: 90 3 LED Lifetime: 72.000 L80 B10 (Ta=25°C) MacAdam:

Power: 8,4W Power Supply: 220-240V 50/60Hz Gear: Adjustable DALI