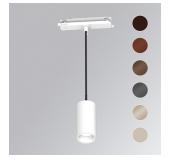

## Description:

Downlight to suspend from a three-phase track model KOMBIC 70 ST 1500. Body made of recycled aluminum extrusion with a 75% rate and reflector of recycled polycarbonate R-PC FR WHITE TM with bromine-free flame retardant. Flammability grade V0 according to UL94. Opal optical film. Heat sink made of aluminum injection. LED COB, with color temperature 2700K with CRI90. DALI electronic equipment included. With an IP40 protection rating. Insulation class II. Photobiological safety group 0. Lifespan: 72,000 L80 B10 hours. Available finish SERENA palette (Arena, Bronze, Champagne, Dark Chocolate, Dark Grey, Terracotta). Tolerance of luminous flux ±7% according to finish.

°K:

2700

Weight: 650 g

Installation: Suspended