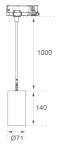

# Description:

Downlight to suspend from a three-phase track model KOMBIC 70 ST 1500. Body made of recycled aluminum extrusion with a 75% rate and reflector made of recycled polycarbonate R-PC FR WHITE TM with bromine-free flame retardant. Flammability grade V0 according to UL94. Opal optical film. Heat sink made of aluminum injection. LED COB, with a color temperature of 4000K with CRI80. ON OFF electronic equipment included. With an IP40 protection rating. Insulation class II. Photobiological safety group 0. Lifespan: 72,000 L80 B10. Available finish SERENA palette (Arena, Bronze, Champagne, Dark Chocolate, Dark Grey, Terracotta). Tolerance of luminous flux ±7% according to finish.

Weight: 610 g

LED Lifetime:

Installation: Suspended