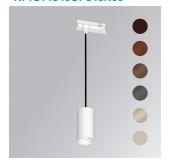

# Description:

Downlight to suspend from a three-phase track model KOMBIC 70 ST 1500. Body made of recycled aluminum extrusion with a 75% rate and reflector made of recycled polycarbonate R-PC FR WHITE TM with bromine-free flame retardant. Flammability grade V0 according to UL94. Opal optical film. Heat sink made of aluminum injection. LED COB, with a color temperature of 4000K with CRI80. ON OFF electronic equipment included. With an IP40 protection rating. Insulation class II. Photobiological safety group 0. Lifespan: 72,000 L80 B10. Available finish SERENA palette (Arena, Bronze, Champagne, Dark Chocolate, Dark Grey, Terracotta). Tolerance of luminous flux ±7% according to finish.