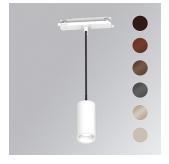

## Description:

Downlight to suspend from a three-phase track model KOMBIC 70 ST 1500. Body made of recycled aluminum extrusion with a rate of 75% and reflector made of recycled polycarbonate R-PC FR WHITE TM with bromine-free flame retardant. Flammability grade V0 according to UL94. Opal optical film. Heat sink made of aluminum injection. LED COB, with color temperature 4000K with CRI80. DALI electronic equipment included. With a protection degree of IP40. Insulation class II. Photobiological safety group 0. Lifespan: 72,000 L80 B10. Available finish SERENA palette (Arena, Bronze, Champagne, Dark Chocolate, Dark Grey, Terracotta). Tolerance of luminous flux ±7% according to finish.

°K:

4000

Weight: 650 g

Installation: Suspended