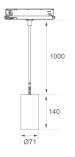

## Description:

Downlight to suspend from a three-phase track model KOMBIC 70 ST 1500. Body made of recycled aluminum extrusion with a rate of 75% and reflector made of recycled polycarbonate R-PC FR WHITE TM with bromine-free flame retardant. Flammability grade V0 according to UL94. Opal optical film. Heat sink made of aluminum injection. LED COB, with color temperature 4000K with CRI80. DALI electronic equipment included. With a protection degree of IP40. Insulation class II. Photobiological safety group 0. Lifespan: 72,000 L80 B10. Available finish SERENA palette (Arena, Bronze, Champagne, Dark Chocolate, Dark Grey, Terracotta). Tolerance of luminous flux ±7% according to finish.

°K:

4000

Weight: 650 g

Installation: Suspended